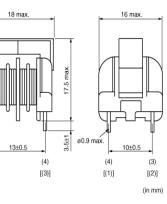

Product Search Data Sheet

## PLA10AN2230R4D2B

Discontinued RoHS REACH

### Appearance & Shape





## Packaging Information

| Packaging | Specifications | Standard<br>Packing<br>Quantity |
|-----------|----------------|---------------------------------|
| -         | Box            | 1260                            |

(1)

[(2)]

#### Attention

1. This datasheet is downloaded from the website of Murata Manufacturing Co., Ltd. Therefore, it's specifications are subject to change or our products in it may be discontinued

without advance notice. Please check with our sales representatives or product engineers before ordering.

2. This datasheet has only typical specifications because there is no space for detailed specifications.

Therefore, please review our product specifications or consult the approval sheet for product specifications before ordering.







1 of 2

Note: This data