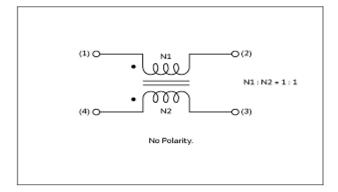

ations because there is no space for detailed specifications.

Therefore, please review our product specifications or consult the approval sheet for product specifications before ordering.







1 of 2

Note: This datasheet may be out of date. Please download the latest datasheet of PLA10AN2230R4D2B from the official website of Murata Manufacturing Co., Ltd.

http://www.murata.com/en-gb/products/productdetail?partno=PLA10AN2230R4D2B



Product Search Data Sheet

# PLA10AN2230R4D2B

Note: This datasheet may be out of date. Please download the latest datasheet of PLA10AN2230R4D2B from the official website of Murata Manufacturing Co., Ltd.

http://www.murata.com/en-gb/products/productdetail?partno=PLA10AN2230R4D2B







Insertion Loss Characteristics

Insertion Loss Characteristics (Main)



### **Equivalent Circuit**

#### Attention

1. This datasheet is downloaded from the website of Murata Manufacturing Co., Ltd. Therefore, it's specifications are subject to change or our products in it may be discontinued

without advance notice. Please check with our sales representatives or product engineers before ordering.

2. This datasheet has only typical specifications because there is no space for detailed specifications.

Therefore, please review our product specifications or consult the approval sheet for product specifications before ordering.



单击下面可查看定价,库存,交付和生命周期等信息

>>Murata(村田)