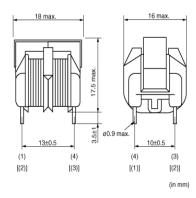

Note: This datasheet may be out of date.  ${\it Please download the latest datasheet of PLY10AS9012R0R2B from the official website of Murata}$ Manufacturing Co., Ltd.

http://www.murata.com/en-us/products/productdetail?partno=PLY10AS9012R0R2B

# PLY10AS9012R0R2B









# Appearance & Shape







# **Packaging Information**

| Packaging | Specifications | Standard Packing Quantity |
|-----------|----------------|---------------------------|
| -         | Вох            | 1200                      |

1 of 2

1. This datasheet is downloaded from the website of Murata Manufacturing Co., Ltd. Therefore, it's specifications are subject to change or our products in it may be discontinued without advance notice. Please check with our sales representatives or product engineers before ordering.

2. This datasheet has only typical specifications because there is no space for detailed specifications.

Therefore, please review our product specifications or consult the approval sheet for product specifications before ordering.



Note: This datasheet may be out of date. Please download the