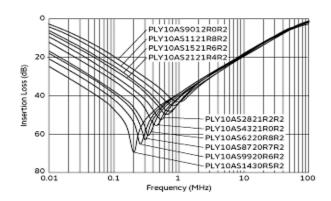

### **Product Data**

Common Mode Insertion Loss (Typ.)

Common Mode Insertion Loss-Frequency Characteristics

Differential Mode Insertion Loss (Typ.)

Differential Mode Insertion Loss-Frequency Characteristics