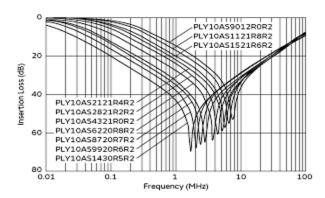

### **Product Data**

Common Mode Insertion Loss (Typ.)

Common Mode Insertion Loss-Frequency Characteristics

Differential Mode Insertion Loss (Typ.)

Differential Mode Insertion Loss-Frequency Characteristics