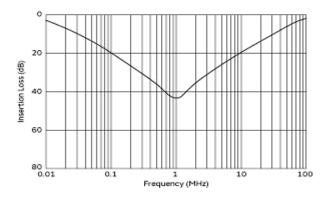

### **Product Data**

Common Mode Insertion Loss (Typ.)

Common Mode Insertion Loss-Frequency Characteristics

Differential Mode Insertion Loss (Typ.)

Differential Mode Insertion Loss-Frequency Characteristics