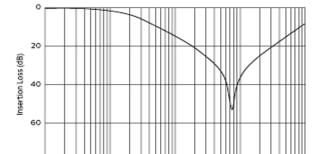

### **Product Data**

Common Mode Insertion Loss (Typ.)

Common Mode Insertion Loss-Frequency Characteristics

Differential Mode Insertion Loss (Typ.)

Differential Mode Insertion Loss-Frequency Characteristics