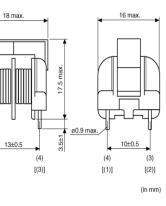

Product Search Data Sheet

# PLH10AS2211R5P2B

Discontinued RoHS REACH

## Appearance & Shape





## Packaging Information

| Packaging | Specifications | Standard<br>Packing<br>Quantity |
|-----------|----------------|---------------------------------|
| -         | Box            | 1260                            |

(1)

[(2)]

#### Attention

1. This datasheet is downloaded from the website of Murata Manufacturing Co., Ltd. Therefore, it's specifications are subject to change or our products in it may be discontinued

without advance notice. Please check with our sales representatives or product engineers before ordering.

2. This datasheet has only typical specifications because there is no space for detailed specifications.

Therefore, please review our product specifications or consult the approval sheet for product specifications before ordering.



Downloaded From Oneyac.com