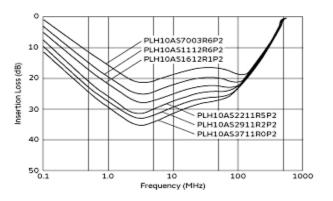

http://www.murata.com/en-gb/products/productdetail?partno=PLH10AS2211R5P2B

Product Data

INNOVATOR IN ELECTRONICS

Insertion Loss Characteristics

Insertion Loss Characteristics (Main)