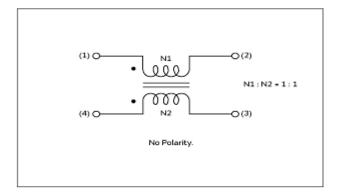

advance notice. Please check with our sales representatives or product engineers before ordering.

2. This datasheet has only typical specifications because there is no space for detailed specifications.

Therefore, please review our product specifications or consult the approval sheet for product specifications before ordering.



Downloaded From Oneyac.com

http://www.murata.com/en-gb/products/productdetail?partno=PLH10AS2211R5P2B

1 of 2





Note: This datasheet may be out of date. Please download the latest datasheet of PLH10AS2211R5P2B from the official website of Murata Manufacturing Co., Ltd.

http://www.murata.com/en-gb/products/productdetail?partno=PLH10AS2211R5P2B

Product Data

INNOVATOR IN ELECTRONICS





Insertion Loss Characteristics

Insertion Loss Characteristics (Main)



### **Equivalent Circuit**

2 of 2

#### Attention

1. This datasheet is downloaded from the website of Murata Manufacturing Co., Ltd. Therefore, it's specifications are subject to change or our products in it may be discontinued

without advance notice. Please check with our sales representatives or product engineers before ordering.

2. This datasheet has only typical specifications because there is no space for detailed specifications.

Therefore, please review our product specifications or consult the approval sheet for product specifications before ordering.



单击下面可查看定价,库存,交付和生命周期等信息

>>Murata(村田)