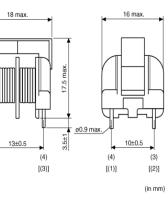

Product Search Data Sheet

PLH10AN2211R5P2B

Discontinued RoHS REACH

## Appearance & Shape





## Packaging Information

| Packaging | Specifications | Standard<br>Packing<br>Quantity |
|-----------|----------------|---------------------------------|
| -         | Box            | 1260                            |

(1)

[(2)]

#### Attention

1. This datasheet is downloaded from the website of Murata Manufacturing Co., Ltd. Therefore, it's specifications are subject to change or our products in it may be discontinued

without advance notice. Please check with our sales representatives or product engineers before ordering.

2. This datasheet has only typical specifications because there is no space for detailed specifications.

Therefore, please review our product specifications or consult the approval sheet for product specifications before ordering.



Note: This datasheet may be