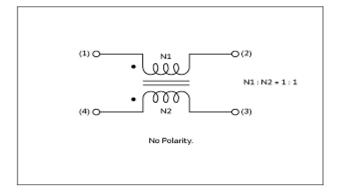

ifications because there is no space for detailed specifications.

Therefore, please review our product specifications or consult the approval sheet for product specifications before ordering.



Note: This datasheet may be out of date. Please download the latest datasheet of PLH10AN2211R5P2B from the official website of Murata Manufacturing Co., Ltd.

http://www.murata.com/en-us/products/productdetail?partno=PLH10AN2211R5P2B

1 of 2



Product Search Data Sheet

# PLH10AN2211R5P2B

Note: This datasheet may be out of date. Please download the latest datasheet of PLH10AN2211R5P2B from the official website of Murata Manufacturing Co., Ltd.

http://www.murata.com/en-us/products/productdetail?partno=PLH10AN2211R5P2B







Insertion Loss Characteristics

Insertion Loss Characteristics (Main)



### **Equivalent Circuit**

### Attention

1. This datasheet is downloaded from the website of Murata Manufacturing Co., Ltd. Therefore, it's specifications are subject to change or our products in it may be discontinued

without advance notice. Please check with our sales representatives or product engineers before ordering.

2. This datasheet has only typical specifications because there is no space for detailed specifications.

Therefore, please review our product specifications or consult the approval sheet for product specifications before ordering.



单击下面可查看定价,库存,交付和生命周期等信息

>>Murata(村田)