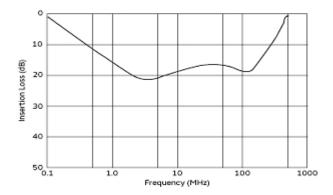

# PLH10AN7003R6P2B

**Insertion Loss Characteristics** 

Insertion Loss Characteristics (Main)

**Equivalent Circuit** 

2 of 2