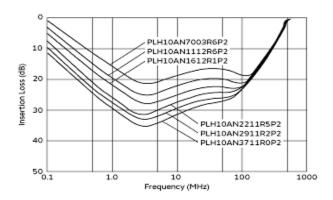

# PLH10AN7003R6P2B

**Insertion Loss Characteristics** 

Insertion Loss Characteristics (Main)

**Equivalent Circuit** 

2 of 2