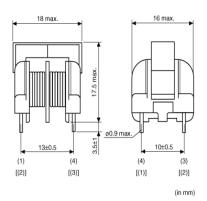

Note: This datasheet may be out of date.  $Please\ download\ the\ latest\ data sheet\ of\ PLH10AN7003R6P2B\ from\ the\ official\ website\ of\ Murata$ Manufacturing Co., Ltd.

http://www.murata.com/en-us/products/productdetail?partno=PLH10AN7003R6P2B

# PLH10AN7003R6P2B









## Appearance & Shape





## **Packaging Information**

| Packaging |     | Standard Packing Quantity |
|-----------|-----|---------------------------|
| -         | Вох | 1260                      |

1 of 2

1. This datasheet is downloaded from the website of Murata Manufacturing Co., Ltd. Therefore, it's specifications are subject to change or our products in it may be discontinued without advance notice. Please check with our sales representatives or product engineers before ordering.

2. This datasheet has only typical specifications because there is no space for detailed specifications.

Therefore, please review our product specifications or consult the approval sheet for product specifications before ordering.



URL: https://www.murata.com/

Note: This datasheet may be out of date.

Please download the lat