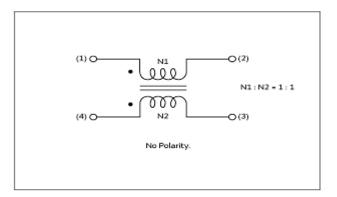

# PLH10AN7003R6P2B

**Insertion Loss Characteristics** 

Insertion Loss Characteristics (Main)

**Equivalent Circuit** 

2 of 2