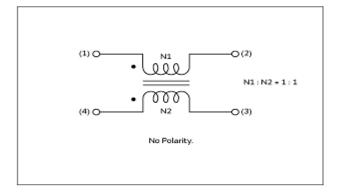

fications because there is no space for detailed specifications.

Therefore, please review our product specifications or consult the approval sheet for product specifications before ordering.



Note: This datasheet may be out of date. Please download the latest datasheet of PLA10AN9012R0D2B from the official website of Murata Manufacturing Co., Ltd.

http://www.murata.com/en-gb/products/productdetail?partno=PLA10AN9012R0D2B

1 of 2



Product Search Data Sheet

## PLA10AN9012R0D2B

Note: This datasheet may be out of date. Please download the latest datasheet of PLA10AN9012R0D2B from the official website of Murata Manufacturing Co., Ltd.

http://www.murata.com/en-gb/products/productdetail?partno=PLA10AN9012R0D2B







Insertion Loss Characteristics

Insertion Loss Characteristics (Main)



### Equivalent Circuit

2 of 2

#### Attention

1. This datasheet is downloaded from the website of Murata Manufacturing Co., Ltd. Therefore, it's specifications are subject to change or our products in it may be discontinued

without advance notice. Please check with our sales representatives or product engineers before ordering.

2. This datasheet has only typical specifications because there is no space for detailed specifications.

Therefore, please review our product specifications or consult the approval sheet for product specifications before ordering.



单击下面可查看定价,库存,交付和生命周期等信息

>>Murata(村田)