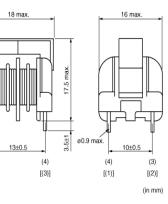

Product Search Data Sheet

# PLA10AN9012R0D2B

Discontinued RoHS REACH

## Appearance & Shape





### Packaging Information

| Packaging | Specifications | Standard<br>Packing<br>Quantity |
|-----------|----------------|---------------------------------|
| -         | Box            | 1260                            |

(1)

[(2)]

#### Attention

1. This datasheet is downloaded from the website of Murata Manufacturing Co., Ltd. Therefore, it's specifications are subject to change or our products in it may be discontinued

without advance notice. Please check with our sales representatives or product engineers before ordering.

2. This datasheet has only typical specifications because there is no space for detailed specifications.

Therefore, please review our product specifications or consult the approval sheet for product specifications before ordering.



Note: This datasheet may b