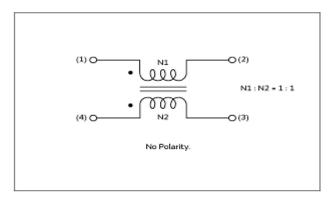

# **PLA10AS3521R2R2B**

Please download the latest datasheet of PLA10AS3521R2R2B from the official website of Murata

**Insertion Loss Characteristics** 

Insertion Loss Characteristics (Main)

**Equivalent Circuit** 