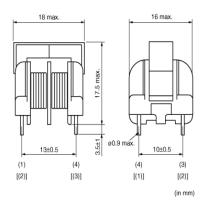

Note: This datasheet may be out of date.  ${\it Please download the latest datasheet of PLA10AS3521R2R2B from the official website of Murata}$ Manufacturing Co., Ltd.

http://www.murata.com/en-gb/products/productdetail?partno=PLA10AS3521R2R2B

# **PLA10AS3521R2R2B**









### Appearance & Shape







## **Packaging Information**

| Packaging | Specifications | Standard<br>Packing<br>Quantity |
|-----------|----------------|---------------------------------|
| -         | Вох            | 1260                            |

1 of 2

1. This datasheet is downloaded from the website of Murata Manufacturing Co., Ltd. Therefore, it's specifications are subject to change or our products in it may be discontinued without advance notice. Please check with our sales representatives or product engineers before ordering.

2. This datasheet has only typical specifications because there is no space for detailed specifications.

Therefore, please review our product specifications or consult the approval sheet for product specifications before ordering.



http://www.murata.com/en-gb/products/produ