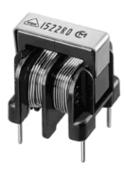

Note: This datasheet may be out of date.  ${\it Please download the latest datasheet of PLA10AS3521R2R2B from the official website of Murata}$ Manufacturing Co., Ltd.

http://www.murata.com/en-gb/products/productdetail?partno=PLA10AS3521R2R2B

# **PLA10AS3521R2R2B**









### Appearance & Shape







## **Packaging Information**

| Packaging | Specifications | Standard<br>Packing<br>Quantity |
|-----------|----------------|---------------------------------|
| -         | Вох            | 1260                            |

1 of 2

1. This datasheet is downloaded from the website of Murata Manufacturing Co., Ltd. Therefore, it's specifications are subject to change or our products in it may be discontinued without advance notice. Please check with our sales representatives or product engineers before ordering.

2. This datasheet has only typical specifications because there is no space for detailed specifications.

Therefore, please review our product specifications or consult the approval sheet for product specifications before ordering.



http://www.murata.com/en-gb/products/pro