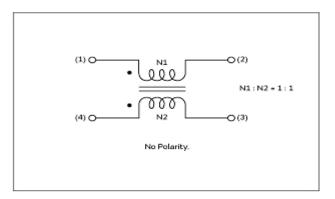

# **PLA10AS1522R0R2B**

**Insertion Loss Characteristics** 

Insertion Loss Characteristics (Main)

**Equivalent Circuit** 

2 of 2