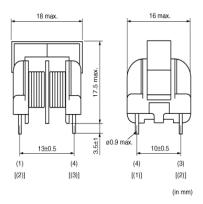

http://www.murata.com/en-gb/products/productdetail?partno=PLA10AS1522R0R2B

Manufacturing Co., Ltd.

Note: This datasheet may be out of date.

 ${\it Please download the latest datasheet of PLA10AS1522R0R2B from the official website of Murata}$ 

## PLA10AS1522R0R2B









### Appearance & Shape







## **Packaging Information**

| Packaging | Specifications | Standard<br>Packing<br>Quantity |
|-----------|----------------|---------------------------------|
| -         | Вох            | 1260                            |

1 of 2

#### Attention

1. This datasheet is downloaded from the website of Murata Manufacturing Co., Ltd. Therefore, it's specifications are subject to change or our products in it may be discontinued without advance notice. Please check with our sales representatives or product engineers before ordering.

2. This datasheet has only typical specifications because there is no space for detailed specifications.

Therefore, please review our product specifications or consult the approval sheet for product specifications before ordering.



 ${\it Please download the