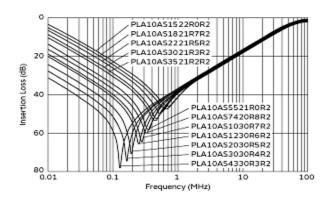

# **PLA10AS1522R0R2B**

**Insertion Loss Characteristics** 

Insertion Loss Characteristics (Main)

**Equivalent Circuit** 

2 of 2