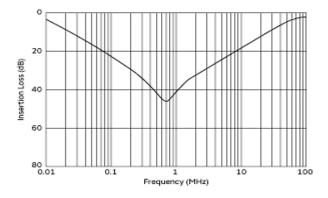

# **PLA10AS1522R0R2B**

**Insertion Loss Characteristics** 

Insertion Loss Characteristics (Main)

**Equivalent Circuit** 

2 of 2