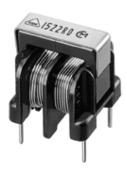

http://www.murata.com/en-gb/products/productdetail?partno=PLA10AS1522R0R2B

Manufacturing Co., Ltd.

Note: This datasheet may be out of date.

 ${\it Please download the latest datasheet of PLA10AS1522R0R2B from the official website of Murata}$ 

## PLA10AS1522R0R2B









### Appearance & Shape







## **Packaging Information**

| Packaging | Specifications | Standard<br>Packing<br>Quantity |
|-----------|----------------|---------------------------------|
| -         | Вох            | 1260                            |

1 of 2

#### Attention

1. This datasheet is downloaded from the website of Murata Manufacturing Co., Ltd. Therefore, it's specifications are subject to change or our products in it may be discontinued without advance notice. Please check with our sales representatives or product engineers before ordering.

2. This datasheet has only typical specifications because there is no space for detailed specifications.

Therefore, please review our product specifications or consult the approval sheet for product specifications before ordering.



 ${\it Please download t