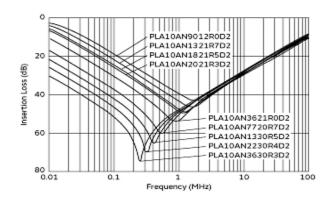

# PLA10AN1321R7D2B

**Insertion Loss Characteristics** 

Insertion Loss Characteristics (Main)

**Equivalent Circuit** 

2 of 2

- 1. This datasheet is downloaded from the website of Murata Manufacturing Co., Ltd. Therefore, it's specifications are subject to change or our products in it may be discontinued without advance notice. Please check with our sales representatives or product engineers before ordering.
- 2. This datasheet has only typical specifications because there is no space for detailed specifications.
- Therefore, please review our product specifications or consult the approval sheet for product specifications before ordering.