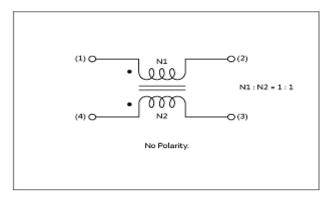

# PLA10AN1321R7D2B

**Insertion Loss Characteristics** 

Insertion Loss Characteristics (Main)

**Equivalent Circuit** 

2 of 2

- 1. This datasheet is downloaded from the website of Murata Manufacturing Co., Ltd. Therefore, it's specifications are subject to change or our products in it may be discontinued without advance notice. Please check with our sales representatives or product engineers before ordering.
- 2. This datasheet has only typical specifications because there is no space for detailed specifications.
- Therefore, please review our product specifications or consult the approval sheet for product specifications before ordering.