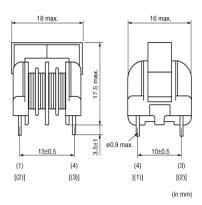

Note: This datasheet may be out of date.

Please download the latest datasheet of PLA10AN1321R7D2B from the official website of Murata Manufacturing Co., Ltd.

http://www.murata.com/en-gb/products/productdetail?partno=PLA10AN1321R7D2B

# PLA10AN1321R7D2B









### Appearance & Shape







### **Packaging Information**

| Packaging |     | Standard<br>Packing<br>Quantity |
|-----------|-----|---------------------------------|
| -         | Вох | 1260                            |

1 of 2

### Attention

1. This datasheet is downloaded from the website of Murata Manufacturing Co., Ltd. Therefore, it's specifications are subject to change or our products in it may be discontinued without advance notice. Please check with our sales representatives or product engineers before ordering.

2. This datasheet has only typical specifications because there is no space for detailed specifications.

Therefore, please review our product specifications or consult the approval sheet for product specifications before ordering.



Please download the latest datasheet of PLA10AN1321R7D2B fr