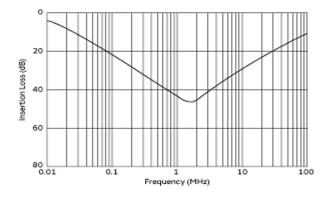

# PLA10AN1321R7D2B

**Insertion Loss Characteristics** 

Insertion Loss Characteristics (Main)

**Equivalent Circuit** 

2 of 2

- 1. This datasheet is downloaded from the website of Murata Manufacturing Co., Ltd. Therefore, it's specifications are subject to change or our products in it may be discontinued without advance notice. Please check with our sales representatives or product engineers before ordering.
- 2. This datasheet has only typical specifications because there is no space for detailed specifications.
- Therefore, please review our product specifications or consult the approval sheet for product specifications before ordering.