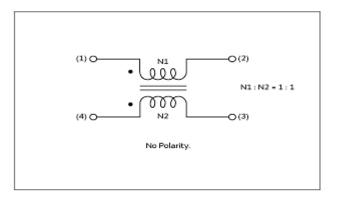

# PLH10AN3711R0P2B

**Insertion Loss Characteristics** 

Insertion Loss Characteristics (Main)

**Equivalent Circuit** 

2 of 2