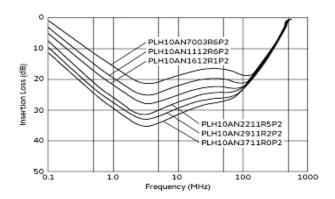

# PLH10AN3711R0P2B

**Insertion Loss Characteristics** 

Insertion Loss Characteristics (Main)

**Equivalent Circuit** 

2 of 2