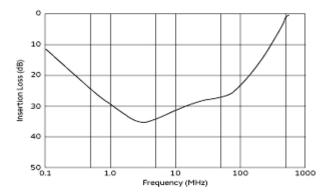

# PLH10AN3711R0P2B

**Insertion Loss Characteristics** 

Insertion Loss Characteristics (Main)

**Equivalent Circuit** 

2 of 2