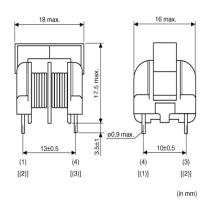

muRata Produc

Manufacturing Co., Ltd.

http://www.murata.com/en-us/products/productdetail?partno=PLH10AN3711R0P2B

Please download the latest datasheet of PLH10AN3711R0P2B from the official website of Murata

Note: This datasheet may be out of date.

# PLH10AN3711R0P2B









## Appearance & Shape





## **Packaging Information**

| Packaging | Specifications | Standard Packing Quantity |
|-----------|----------------|---------------------------|
| -         | Вох            | 1260                      |

1 of 2

### Attention

1. This datasheet is downloaded from the website of Murata Manufacturing Co., Ltd. Therefore, it's specifications are subject to change or our products in it may be discontinued without advance notice. Please check with our sales representatives or product engineers before ordering.

2. This datasheet has only typical specifications because there is no space for detailed specifications.

Therefore, please review our product specifications or consult the approval sheet for product specifications before ordering.



Note: This datasheet may be out of date.

Pleas