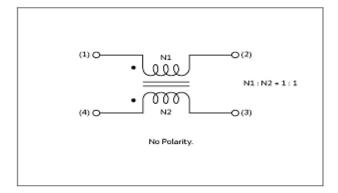

fications because there is no space for detailed specifications.

Therefore, please review our product specifications or consult the approval sheet for product specifications before ordering.



1 of 2

Note: This datasheet may be out of date. Please download the latest datasheet of PLA10AS1821R5D2B from the official website of Murata Manufacturing Co., Ltd.

http://www.murata.com/en-gb/products/productdetail?partno=PLA10AS1821R5D2B



Product Search Data Sheet

## PLA10AS1821R5D2B

Note: This datasheet may be out of date. Please download the latest datasheet of PLA10AS1821R5D2B from the official website of Murata Manufacturing Co., Ltd.

http://www.murata.com/en-gb/products/productdetail?partno=PLA10AS1821R5D2B







Insertion Loss Characteristics

Insertion Loss Characteristics (Main)



### Equivalent Circuit

2 of 2

#### Attention

1. This datasheet is downloaded from the website of Murata Manufacturing Co., Ltd. Therefore, it's specifications are subject to change or our products in it may be discontinued

without advance notice. Please check with our sales representatives or product engineers before ordering.

2. This datasheet has only typical specifications because there is no space for detailed specifications.

Therefore, please review our product specifications or consult the approval sheet for product specifications before ordering.



单击下面可查看定价,库存,交付和生命周期等信息

>>Murata(村田)