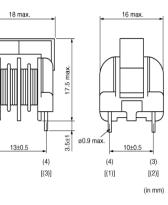

Product Search Data Sheet

# PLA10AS1821R5D2B

Discontinued RoHS REACH

## Appearance & Shape





### Packaging Information

| Packaging | Specifications | Standard<br>Packing<br>Quantity |
|-----------|----------------|---------------------------------|
| -         | Box            | 1260                            |

(1)

[(2)]

#### Attention

1. This datasheet is downloaded from the website of Murata Manufacturing Co., Ltd. Therefore, it's specifications are subject to change or our products in it may be discontinued

without advance notice. Please check with our sales representatives or product engineers before ordering.

2. This datasheet has only typical specifications because there is no space for detailed specifications.

Therefore, please review our product specifications or consult the approval sheet for product specifications before ordering.



1 of 2

Note: This datashe