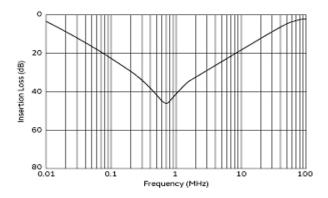

# **PLA10AN1522R0R2B**

**Insertion Loss Characteristics** 

Insertion Loss Characteristics (Main)

**Equivalent Circuit** 

2 of 2