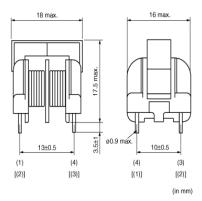

-

http://www.murata.com/en-gb/products/productdetail?partno=PLA10AN1522R0R2B

Please download the latest datasheet of PLA10AN1522R0R2B from the official website of Murata

Note: This datasheet may be out of date.

Manufacturing Co., Ltd.

# **PLA10AN1522R0R2B**









## Appearance & Shape





# **Packaging Information**

| Packaging |     | Standard<br>Packing<br>Quantity |
|-----------|-----|---------------------------------|
| -         | Вох | 1260                            |

1 of 2

### Attention

1. This datasheet is downloaded from the website of Murata Manufacturing Co., Ltd. Therefore, it's specifications are subject to change or our products in it may be discontinued without advance notice. Please check with our sales representatives or product engineers before ordering.

2. This datasheet has only typical specifications because there is no space for detailed specifications.

Therefore, please review our product specifications or consult the approval sheet for product specifications before ordering.



Note: This datasheet may be out of date. Please download the la