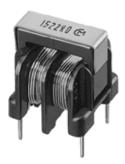

-

http://www.murata.com/en-gb/products/productdetail?partno=PLA10AN1522R0R2B

Please download the latest datasheet of PLA10AN1522R0R2B from the official website of Murata

Note: This datasheet may be out of date.

Manufacturing Co., Ltd.

# **PLA10AN1522R0R2B**









## Appearance & Shape





# **Packaging Information**

| Packaging |     | Standard<br>Packing<br>Quantity |
|-----------|-----|---------------------------------|
| -         | Вох | 1260                            |

1 of 2

### Attention

1. This datasheet is downloaded from the website of Murata Manufacturing Co., Ltd. Therefore, it's specifications are subject to change or our products in it may be discontinued without advance notice. Please check with our sales representatives or product engineers before ordering.

2. This datasheet has only typical specifications because there is no space for detailed specifications.

Therefore, please review our product specifications or consult the approval sheet for product specifications before ordering.



Note: This datasheet may be out of date. Please download the