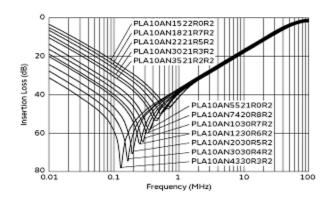

# **PLA10AN1522R0R2B**

**Insertion Loss Characteristics** 

Insertion Loss Characteristics (Main)

**Equivalent Circuit** 

2 of 2