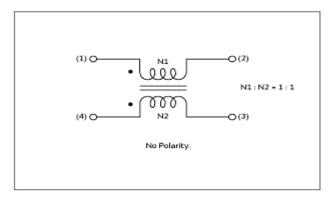

# **PLA10AN1522R0R2B**

**Insertion Loss Characteristics** 

Insertion Loss Characteristics (Main)

**Equivalent Circuit** 

2 of 2