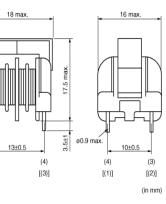

Product Search Data Sheet

# PLA10AN2021R3D2B

Discontinued RoHS REACH

### Appearance & Shape





## Packaging Information

| Packaging | Specifications | Standard<br>Packing<br>Quantity |
|-----------|----------------|---------------------------------|
| -         | Box            | 1260                            |

(1)

[(2)]

#### Attention

1. This datasheet is downloaded from the website of Murata Manufacturing Co., Ltd. Therefore, it's specifications are subject to change or our products in it may be discontinued

without advance notice. Please check with our sales representatives or product engineers before ordering.

2. This datasheet has only typical specifications because there is no space for detailed specifications.

Therefore, please review our product specifications or consult the approval sheet for product specifications before ordering.



Downloaded From Oneyac.com