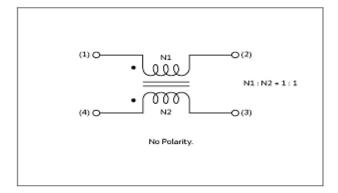

se check with our sales representatives or product engineers before ordering.

2. This datasheet has only typical specifications because there is no space for detailed specifications.

Therefore, please review our product specifications or consult the approval sheet for product specifications before ordering.



Downloaded From Oneyac.com

http://www.murata.com/en-gb/products/productdetail?partno=PLA10AN2021R3D2B

1 of 2



Product Search Data Sheet

## PLA10AN2021R3D2B

Note: This datasheet may be out of date. Please download the latest datasheet of PLA10AN2021R3D2B from the official website of Murata Manufacturing Co., Ltd.

http://www.murata.com/en-gb/products/productdetail?partno=PLA10AN2021R3D2B

Product Data





Insertion Loss Characteristics

Insertion Loss Characteristics (Main)



### **Equivalent Circuit**

2 of 2

#### Attention

1. This datasheet is downloaded from the website of Murata Manufacturing Co., Ltd. Therefore, it's specifications are subject to change or our products in it may be discontinued

without advance notice. Please check with our sales representatives or product engineers before ordering.

2. This datasheet has only typical specifications because there is no space for detailed specifications.

Therefore, please review our product specifications or consult the approval sheet for product specifications before ordering.



单击下面可查看定价,库存,交付和生命周期等信息

>>Murata(村田)