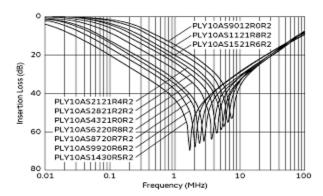

## PLY10AS8720R7R2B

Common Mode Insertion Loss (Typ.)

Differential Mode Insertion Loss (Typ.)

Differential Mode Insertion Loss-Frequency Characteristics

2 of 2