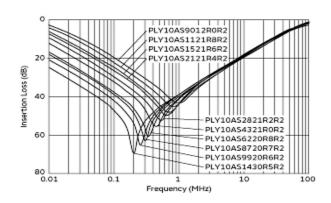

## PLY10AS8720R7R2B

Common Mode Insertion Loss (Typ.)

Differential Mode Insertion Loss (Typ.)

Differential Mode Insertion Loss-Frequency Characteristics

2 of 2