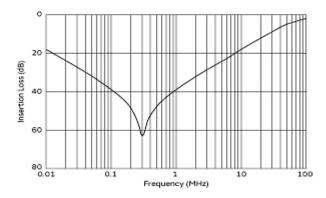

## PLY10AS8720R7R2B

Common Mode Insertion Loss (Typ.)

Differential Mode Insertion Loss (Typ.)

Differential Mode Insertion Loss-Frequency Characteristics

2 of 2