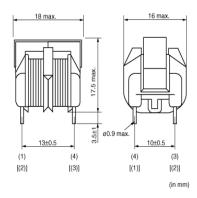

Manufacturing Co., Ltd.

Note: This datasheet may be out of date.

http://www.murata.com/en-us/products/productdetail?partno=PLY10AS8720R7R2B

 $Please\ download\ the\ latest\ data sheet\ of\ PLY10AS8720R7R2B\ from\ the\ official\ website\ of\ Murata$ 

# PLY10AS8720R7R2B









## Appearance & Shape





## **Packaging Information**

| Packaging |     | Standard<br>Packing<br>Quantity |
|-----------|-----|---------------------------------|
| -         | Вох | 1200                            |

1 of 2

### Attention

1. This datasheet is downloaded from the website of Murata Manufacturing Co., Ltd. Therefore, it's specifications are subject to change or our products in it may be discontinued without advance notice. Please check with our sales representatives or product engineers before ordering.

2. This datasheet has only typical specifications because there is no space for detailed specifications.

Therefore, please review our product specifications or consult the approval sheet for product specifications before ordering.



Note: This datasheet may be out of date. Please download the l