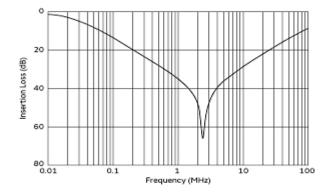

## PLY10AS8720R7R2B

Common Mode Insertion Loss (Typ.)

Differential Mode Insertion Loss (Typ.)

Differential Mode Insertion Loss-Frequency Characteristics

2 of 2