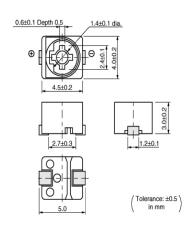

### **Features**

- 1. Miniature rectangular shape: 4.0(W)x4.5(L)x3.0(H)mm.
- 2. Color coded case facilitates identification of capacitance range.
- 3. Designed for automatic placement in surface mount applications.
- 4. Designed to withstand flux baths and solder baths (with cover film type).
- 5. Can be temporarily attached to PCB with adhesives (Terminal style Aand B).
- 6. Can be reflow and flow (with cover film type) soldering method.
- 7. Stable characteristics over a wide frequency range. (Resonant frequency: 1000MHz min. / 6pF)

## **Specifications**

| Shape                          | SMD                    |
|--------------------------------|------------------------|
| Operating Temperature<br>Range | -25°C to 85°C          |
| Thickness                      | 3mm                    |
| Thickness Tolerance            | ±0.2                   |
| Rated Voltage                  | 50Vdc                  |
| Cmin.(max.)                    | 4pF                    |
| Cmax.                          | 25pF                   |
| Cmax. Tolerance                | +100/-0%               |
| Adjustment Direction           | Тор                    |
| тс                             | NP0±300ppm/°C          |
| Q                              | 300min. at 1MHz, Cmax. |
| Withstanding Voltage           | 110Vdc                 |
| Insulation Resistance(min.)    | 10000ΜΩ                |
| Torque                         | 1.5 to 9.8mNm          |
| Stator/Case Color              | Black+Marking          |
| Mass                           | 0.15g                  |