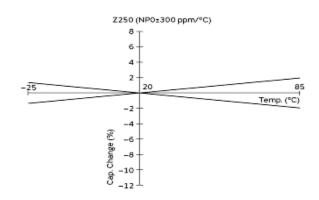

# TZB4Z250AA10R01

Constructions

Temp. Coeff. Characteristics

3 of 3

1. This datasheet is downloaded from the website of Murata Manufacturing Co., Ltd. Therefore, it's specifications are subject to change or our products in it may be discontinued without advance notice. Please check with our sales representatives or product engineers before ordering.

## **Specifications**

| Shape                          | SMD                    |
|--------------------------------|------------------------|
| Operating Temperature<br>Range | -25°C to 85°C          |
| Thickness                      | 3mm                    |
| Thickness Tolerance            | ±0.2                   |
| Rated Voltage                  | 50Vdc                  |
| Cmin.(max.)                    | 4pF                    |
| Cmax.                          | 25pF                   |
| Cmax. Tolerance                | +100/-0%               |
| Adjustment Direction           | Тор                    |
| тс                             | NP0±300ppm/°C          |
| Q                              | 300min. at 1MHz, Cmax. |
| Withstanding Voltage           | 110Vdc                 |
| Insulation Resistance(min.)    | 10000ΜΩ                |
| Torque                         | 1.5 to 9.8mNm          |
| Stator/Case Color              | Black+Marking          |
| Mass                           | 0.15g                  |