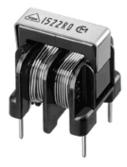

Product Search Data Sheet

## PLA10AS3021R3R2B

Discontinued RoHS REACH

## Appearance & Shape





### Packaging Information

| Packaging | Specifications | Standard<br>Packing<br>Quantity |
|-----------|----------------|---------------------------------|
| -         | Box            | 1260                            |

#### Attention

1. This datasheet is downloaded from the website of Murata Manufacturing Co., Ltd. Therefore, it's specifications are subject to change or our products in it may be discontinued

without advance notice. Please check with our sales representatives or product engineers before ordering.

2. This datasheet has only typical specifications because there is no space for detailed specifications.

Therefore, please review our product specifications or consult the approval sheet for product specifications before ordering.



1 of 2

Note: This datasheet may be