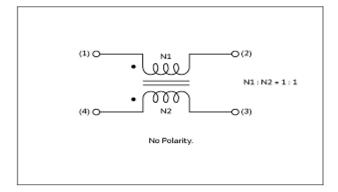

ifications because there is no space for detailed specifications.

Therefore, please review our product specifications or consult the approval sheet for product specifications before ordering.



1 of 2

Note: This datasheet may be out of date. Please download the latest datasheet of PLA10AS3021R3R2B from the official website of Murata Manufacturing Co., Ltd.

http://www.murata.com/en-gb/products/productdetail?partno=PLA10AS3021R3R2B



Product Search Data Sheet

# PLA10AS3021R3R2B

Note: This datasheet may be out of date. Please download the latest datasheet of PLA10AS3021R3R2B from the official website of Murata Manufacturing Co., Ltd.

http://www.murata.com/en-gb/products/productdetail?partno=PLA10AS3021R3R2B







Insertion Loss Characteristics

Insertion Loss Characteristics (Main)



### Equivalent Circuit

#### Attention

1. This datasheet is downloaded from the website of Murata Manufacturing Co., Ltd. Therefore, it's specifications are subject to change or our products in it may be discontinued

without advance notice. Please check with our sales representatives or product engineers before ordering.

2. This datasheet has only typical specifications because there is no space for detailed specifications.

Therefore, please review our product specifications or consult the approval sheet for product specifications before ordering.



单击下面可查看定价,库存,交付和生命周期等信息

>>Murata(村田)