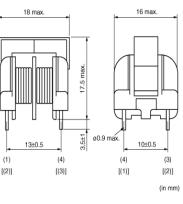

Product Search Data Sheet

## PLA10AS3021R3R2B

Discontinued RoHS REACH

## Appearance & Shape





### Packaging Information

| Packaging | Specifications | Standard<br>Packing<br>Quantity |
|-----------|----------------|---------------------------------|
| -         | Box            | 1260                            |

#### Attention

1. This datasheet is downloaded from the website of Murata Manufacturing Co., Ltd. Therefore, it's specifications are subject to change or our products in it may be discontinued

without advance notice. Please check with our sales representatives or product engineers before ordering.

2. This datasheet has only typical specifications because there is no space for detailed specifications.

Therefore, please review our product specifications or consult the approval sheet for product specifications before ordering.



1 of 2

Note: This datasheet may be ou