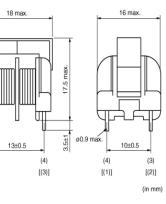

Product Search Data Sheet

# PLA10AN3521R2R2B

Discontinued RoHS REACH

## Appearance & Shape





### Packaging Information

| Packaging | Specifications | Standard<br>Packing<br>Quantity |
|-----------|----------------|---------------------------------|
| -         | Box            | 1260                            |

(1)

[(2)]

#### Attention

1. This datasheet is downloaded from the website of Murata Manufacturing Co., Ltd. Therefore, it's specifications are subject to change or our products in it may be discontinued

without advance notice. Please check with our sales representatives or product engineers before ordering.

2. This datasheet has only typical specifications because there is no space for detailed specifications.

Therefore, please review our product specifications or consult the approval sheet for product specifications before ordering.



Note: This datasheet may b