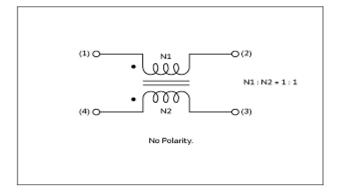

fications because there is no space for detailed specifications.

Therefore, please review our product specifications or consult the approval sheet for product specifications before ordering.



Note: This datasheet may be out of date. Please download the latest datasheet of PLA10AN3521R2R2B from the official website of Murata Manufacturing Co., Ltd.

http://www.murata.com/en-gb/products/productdetail?partno=PLA10AN3521R2R2B

1 of 2



Product Search Data Sheet

## PLA10AN3521R2R2B

Note: This datasheet may be out of date. Please download the latest datasheet of PLA10AN3521R2R2B from the official website of Murata Manufacturing Co., Ltd.

http://www.murata.com/en-gb/products/productdetail?partno=PLA10AN3521R2R2B







Insertion Loss Characteristics

Insertion Loss Characteristics (Main)



### Equivalent Circuit

#### Attention

1. This datasheet is downloaded from the website of Murata Manufacturing Co., Ltd. Therefore, it's specifications are subject to change or our products in it may be discontinued

without advance notice. Please check with our sales representatives or product engineers before ordering.

2. This datasheet has only typical specifications because there is no space for detailed specifications.

Therefore, please review our product specifications or consult the approval sheet for product specifications before ordering.



单击下面可查看定价,库存,交付和生命周期等信息

>>Murata(村田)