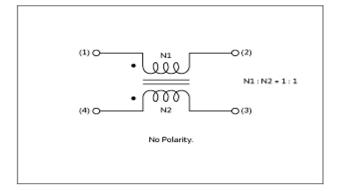

o space for detailed specifications.

Therefore, please review our product specifications or consult the approval sheet for product specifications before ordering.



Downloaded From Oneyac.com

Note: This datasheet may be out of date. Please download the latest datasheet of PLA10AS1230R6R2B from the official website of Murata Manufacturing Co., Ltd.

http://www.murata.com/en-gb/products/productdetail?partno=PLA10AS1230R6R2B

1 of 2



Product Search Data Sheet

## PLA10AS1230R6R2B

Note: This datasheet may be out of date. Please download the latest datasheet of PLA10AS1230R6R2B from the official website of Murata Manufacturing Co., Ltd.

http://www.murata.com/en-gb/products/productdetail?partno=PLA10AS1230R6R2B







Insertion Loss Characteristics

Insertion Loss Characteristics (Main)



### Equivalent Circuit

#### Attention

1. This datasheet is downloaded from the website of Murata Manufacturing Co., Ltd. Therefore, it's specifications are subject to change or our products in it may be discontinued

without advance notice. Please check with our sales representatives or product engineers before ordering.

2. This datasheet has only typical specifications because there is no space for detailed specifications.

Therefore, please review our product specifications or consult the approval sheet for product specifications before ordering.



单击下面可查看定价,库存,交付和生命周期等信息

>>Murata(村田)