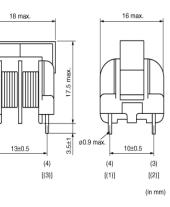

Product Search Data Sheet

# PLA10AS1230R6R2B

Discontinued RoHS REACH

## Appearance & Shape





## Packaging Information

| Packaging | Specifications | Standard<br>Packing<br>Quantity |
|-----------|----------------|---------------------------------|
| -         | Box            | 1260                            |

(1)

[(2)]

#### Attention

1. This datasheet is downloaded from the website of Murata Manufacturing Co., Ltd. Therefore, it's specifications are subject to change or our products in it may be discontinued

without advance notice. Please check with our sales representatives or product engineers before ordering.

2. This datasheet has only typical specifications because there is no space for detailed specifications.

Therefore, please review our product specifications or consult the approval sheet for product specifications before ordering.



Downloaded From Oneyac.com