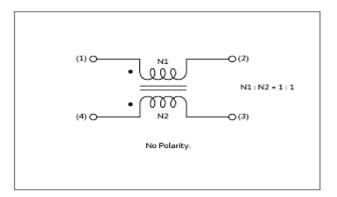

# PLH10AN1112R6P2B

**Insertion Loss Characteristics** 

Insertion Loss Characteristics (Main)

**Equivalent Circuit** 

2 of 2