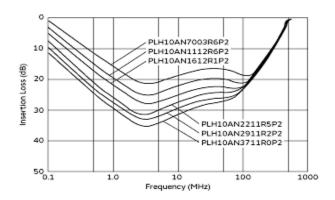

# PLH10AN1112R6P2B

**Insertion Loss Characteristics** 

Insertion Loss Characteristics (Main)

**Equivalent Circuit** 

2 of 2