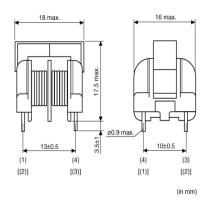

muRata PI

http://www.murata.com/en-us/products/productdetail?partno=PLH10AN1112R6P2B

Note: This datasheet may be out of date.

Manufacturing Co., Ltd.

Please download the latest datasheet of PLH10AN1112R6P2B from the official website of Murata

# PLH10AN1112R6P2B









## Appearance & Shape





### **Packaging Information**

| Packaging | Specifications | Standard<br>Packing<br>Quantity |
|-----------|----------------|---------------------------------|
| -         | Вох            | 1260                            |

1 of 2

### Attention

1. This datasheet is downloaded from the website of Murata Manufacturing Co., Ltd. Therefore, it's specifications are subject to change or our products in it may be discontinued without advance notice. Please check with our sales representatives or product engineers before ordering.

2. This datasheet has only typical specifications because there is no space for detailed specifications.

Therefore, please review our product specifications or consult the approval sheet for product specifications before ordering.



Note: This datasheet may be