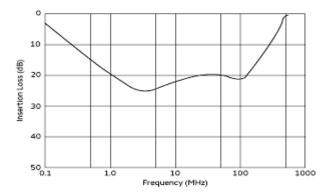

# PLH10AN1112R6P2B

**Insertion Loss Characteristics** 

Insertion Loss Characteristics (Main)

**Equivalent Circuit** 

2 of 2