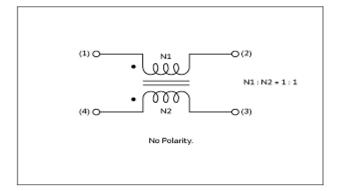

ase check with our sales representatives or product engineers before ordering.

2. This datasheet has only typical specifications because there is no space for detailed specifications.

Therefore, please review our product specifications or consult the approval sheet for product specifications before ordering.



Downloaded From Oneyac.com

http://www.murata.com/en-gb/products/productdetail?partno=PLA10AS7720R7D2B

1 of 2



Product Search Data Sheet

# PLA10AS7720R7D2B

Note: This datasheet may be out of date. Please download the latest datasheet of PLA10AS7720R7D2B from the official website of Murata Manufacturing Co., Ltd.

http://www.murata.com/en-gb/products/productdetail?partno=PLA10AS7720R7D2B

Product Data





Insertion Loss Characteristics

Insertion Loss Characteristics (Main)



### Equivalent Circuit

2 of 2

#### Attention

1. This datasheet is downloaded from the website of Murata Manufacturing Co., Ltd. Therefore, it's specifications are subject to change or our products in it may be discontinued

without advance notice. Please check with our sales representatives or product engineers before ordering.

2. This datasheet has only typical specifications because there is no space for detailed specifications.

Therefore, please review our product specifications or consult the approval sheet for product specifications before ordering.



单击下面可查看定价,库存,交付和生命周期等信息

>>Murata(村田)