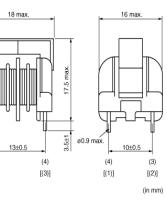

Product Search Data Sheet

## PLA10AS7720R7D2B

Discontinued RoHS REACH

## Appearance & Shape





## Packaging Information

| Packaging | Specifications | Standard<br>Packing<br>Quantity |
|-----------|----------------|---------------------------------|
| -         | Box            | 1260                            |

(1)

[(2)]

#### Attention

1. This datasheet is downloaded from the website of Murata Manufacturing Co., Ltd. Therefore, it's specifications are subject to change or our products in it may be discontinued

without advance notice. Please check with our sales representatives or product engineers before ordering.

2. This datasheet has only typical specifications because there is no space for detailed specifications.

Therefore, please review our product specifications or consult the approval sheet for product specifications before ordering.



Downloaded From Oneyac.com