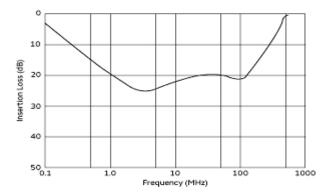

## PLH10AS1112R6P2B

**Insertion Loss Characteristics** 

Insertion Loss Characteristics (Main)

**Equivalent Circuit** 

2 of 2

1. This datasheet is downloaded from the website of Murata Manufacturing Co., Ltd. Therefore, it's specifications are subject to change or our products in it may be discontinued without advance notice. Please check with our sales representatives or product engineers before ordering.