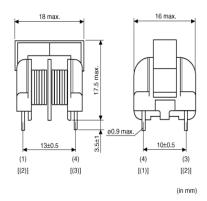

Note: This datasheet may be out of date.

Please download the latest datasheet of PLH10AS1112R6P2B from the official website of Murata Manufacturing Co., Ltd.

http://www.murata.com/en-gb/products/productdetail?partno=PLH10AS1112R6P2B

# PLH10AS1112R6P2B









### Appearance & Shape







### **Packaging Information**

| Packaging | Specifications | Standard Packing Quantity |
|-----------|----------------|---------------------------|
| -         | Вох            | 1260                      |

1 of 2

### Attention

1. This datasheet is downloaded from the website of Murata Manufacturing Co., Ltd. Therefore, it's specifications are subject to change or our products in it may be discontinued without advance notice. Please check with our sales representatives or product engineers before ordering.

2. This datasheet has only typical specifications because there is no space for detailed specifications.

Therefore, please review our product specifications or consult the approval sheet for product specifications before ordering.



Note: This datasheet may be out of date. Ple