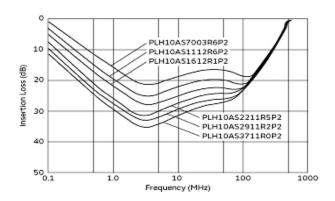

## PLH10AS1112R6P2B

**Insertion Loss Characteristics** 

Insertion Loss Characteristics (Main)

**Equivalent Circuit** 

2 of 2

1. This datasheet is downloaded from the website of Murata Manufacturing Co., Ltd. Therefore, it's specifications are subject to change or our products in it may be discontinued without advance notice. Please check with our sales representatives or product engineers before ordering.