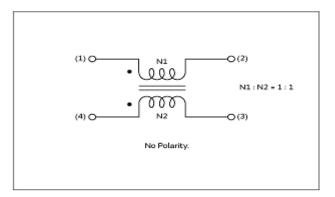

## PLH10AS1112R6P2B

**Insertion Loss Characteristics** 

Insertion Loss Characteristics (Main)

**Equivalent Circuit** 

2 of 2

1. This datasheet is downloaded from the website of Murata Manufacturing Co., Ltd. Therefore, it's specifications are subject to change or our products in it may be discontinued without advance notice. Please check with our sales representatives or product engineers before ordering.