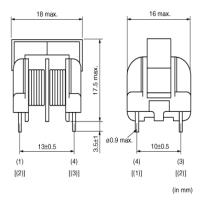

Note: This datasheet may be out of date.

Please download the latest datasheet of PLA10AS4330R3R2B from the official website of Murata Manufacturing Co., Ltd.

http://www.murata.com/en-gb/products/productdetail?partno=PLA10AS4330R3R2B

# PLA10AS4330R3R2B









### Appearance & Shape







## **Packaging Information**

| Packaging |     | Standard<br>Packing<br>Quantity |
|-----------|-----|---------------------------------|
| -         | Вох | 1260                            |

1 of 2

#### Attention

1. This datasheet is downloaded from the website of Murata Manufacturing Co., Ltd. Therefore, it's specifications are subject to change or our products in it may be discontinued without advance notice. Please check with our sales representatives or product engineers before ordering.

2. This datasheet has only typical specifications because there is no space for detailed specifications.

Therefore, please review our product specifications or consult the approval sheet for product specifications before ordering.



URL: https://www.murata.com/

http://www.murata.com/en-gb/p