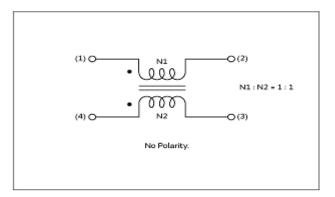

ur products in it may be discontinued without advance notice. Please check with our sales representatives or product engineers before ordering.

2. This datasheet has only typical specifications because there is no space for detailed specifications.

Therefore, please review our product specifications or consult the approval sheet for product specifications before ordering.



URL: https://www.murata.com/

http://www.murata.com/en-gb/products/productdetail?partno=PLA10AS4330R3R2B

Manufacturing Co., Ltd.

Note: This datasheet may be out of date.

# **PLA10AS4330R3R2B**



# 20 Insertion Loss (dB) 40 60

Frequency (MHz)



Please download the latest datasheet of PLA10AS4330R3R2B from the official website of Murata

**Insertion Loss Characteristics** 

Insertion Loss Characteristics (Main)



**Equivalent Circuit** 

2 of 2

#### Attention

1. This datasheet is downloaded from the website of Murata Manufacturing Co., Ltd. Therefore, it's specifications are subject to change or our products in it may be discontinued without advance notice. Please check with our sales representatives or product engineers before ordering.

2. This datasheet has only typical specifications because there is no space for detailed specifications.

Therefore, please review our product specifications or consult the approval sheet for product specifications before ordering.



URL: https://www.murata.com/

### 单击下面可查看定价,库存,交付和生命周期等信息

>>Murata(村田)