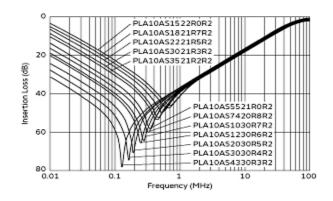

# 20 Insertion Loss (dB) 40 60

Frequency (MHz)

Please download the latest datasheet of PLA10AS4330R3R2B from the official website of Murata

**Insertion Loss Characteristics** 

Insertion Loss Characteristics (Main)