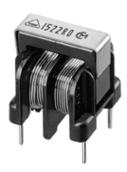

Note: This datasheet may be out of date.

Please download the latest datasheet of PLA10AS4330R3R2B from the official website of Murata Manufacturing Co., Ltd.

http://www.murata.com/en-gb/products/productdetail?partno=PLA10AS4330R3R2B

# PLA10AS4330R3R2B









### Appearance & Shape







## **Packaging Information**

| Packaging |     | Standard<br>Packing<br>Quantity |
|-----------|-----|---------------------------------|
| -         | Вох | 1260                            |

1 of 2

#### Attention

1. This datasheet is downloaded from the website of Murata Manufacturing Co., Ltd. Therefore, it's specifications are subject to change or our products in it may be discontinued without advance notice. Please check with our sales representatives or product engineers before ordering.

2. This datasheet has only typical specifications because there is no space for detailed specifications.

Therefore, please review our product specifications or consult the approval sheet for product specifications before ordering.



URL: https://www.murata.com/

http://www.murata.com/en-gb