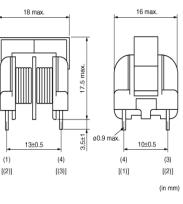

Product Search Data Sheet

# PLA10AS7420R8R2B

Discontinued RoHS REACH

## Appearance & Shape





### Packaging Information

| Packaging | Specifications | Standard<br>Packing<br>Quantity |
|-----------|----------------|---------------------------------|
| -         | Box            | 1260                            |

#### Attention

1. This datasheet is downloaded from the website of Murata Manufacturing Co., Ltd. Therefore, it's specifications are subject to change or our products in it may be discontinued

without advance notice. Please check with our sales representatives or product engineers before ordering.

2. This datasheet has only typical specifications because there is no space for detailed specifications.

Therefore, please review our product specifications or consult the approval sheet for product specifications before ordering.



Downloaded From Oneyac.com

Note: This