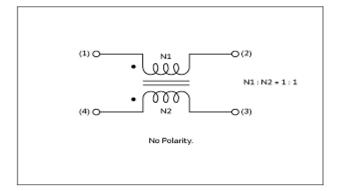

o space for detailed specifications.

Therefore, please review our product specifications or consult the approval sheet for product specifications before ordering.



Downloaded From Oneyac.com

Note: This datasheet may be out of date. Please download the latest datasheet of PLA10AS7420R8R2B from the official website of Murata Manufacturing Co., Ltd.

http://www.murata.com/en-gb/products/productdetail?partno=PLA10AS7420R8R2B

1 of 2



Product Search Data Sheet

## PLA10AS7420R8R2B

Note: This datasheet may be out of date. Please download the latest datasheet of PLA10AS7420R8R2B from the official website of Murata Manufacturing Co., Ltd.

http://www.murata.com/en-gb/products/productdetail?partno=PLA10AS7420R8R2B







Insertion Loss Characteristics

Insertion Loss Characteristics (Main)



### **Equivalent Circuit**

#### Attention

1. This datasheet is downloaded from the website of Murata Manufacturing Co., Ltd. Therefore, it's specifications are subject to change or our products in it may be discontinued

without advance notice. Please check with our sales representatives or product engineers before ordering.

2. This datasheet has only typical specifications because there is no space for detailed specifications.

Therefore, please review our product specifications or consult the approval sheet for product specifications before ordering.



单击下面可查看定价,库存,交付和生命周期等信息

>>Murata(村田)