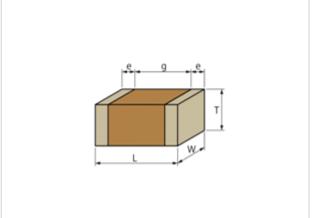

| L size                                | 3.2 ±0.15mm  |
|---------------------------------------|--------------|
| W size                                | 1.6 ±0.15mm  |
| T size                                | 1.15 ±0.1mm  |
| External terminal width e             | 0.3 to 0.8mm |
| Distance between external terminals g | 1.5mm min.   |
| Size code in inch(mm)                 | 1206 (3216)  |