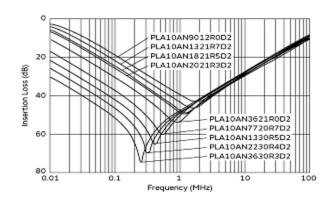

# PLA10AN1821R5D2B

**Insertion Loss Characteristics** 

Insertion Loss Characteristics (Main)

**Equivalent Circuit** 

2 of 2

- 1. This datasheet is downloaded from the website of Murata Manufacturing Co., Ltd. Therefore, it's specifications are subject to change or our products in it may be discontinued without advance notice. Please check with our sales representatives or product engineers before ordering.
- 2. This datasheet has only typical specifications because there is no space for detailed specifications.
- Therefore, please review our product specifications or consult the approval sheet for product specifications before ordering.