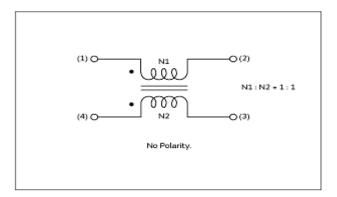

# PLA10AN1821R5D2B

**Insertion Loss Characteristics** 

Insertion Loss Characteristics (Main)

**Equivalent Circuit** 

2 of 2

- 1. This datasheet is downloaded from the website of Murata Manufacturing Co., Ltd. Therefore, it's specifications are subject to change or our products in it may be discontinued without advance notice. Please check with our sales representatives or product engineers before ordering.
- 2. This datasheet has only typical specifications because there is no space for detailed specifications.
- Therefore, please review our product specifications or consult the approval sheet for product specifications before ordering.