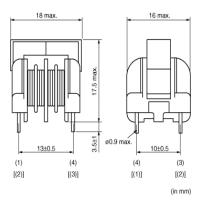

Note: This datasheet may be out of date. Please download the latest datasheet of PLA10AN1821R5D2B from the official website of Murata Manufacturing Co., Ltd.

http://www.murata.com/en-gb/products/productdetail?partno=PLA10AN1821R5D2B

# PLA10AN1821R5D2B









### Appearance & Shape







## **Packaging Information**

| Packaging |     | Standard<br>Packing<br>Quantity |
|-----------|-----|---------------------------------|
| -         | Вох | 1260                            |

1 of 2

1. This datasheet is downloaded from the website of Murata Manufacturing Co., Ltd. Therefore, it's specifications are subject to change or our products in it may be discontinued without advance notice. Please check with our sales representatives or product engineers before ordering.

2. This datasheet has only typical specifications because there is no space for detailed specifications.

Therefore, please review our product specifications or consult the approval sheet for product specifications before ordering.



Note: This datasheet may be out of date. Please download the latest datashe