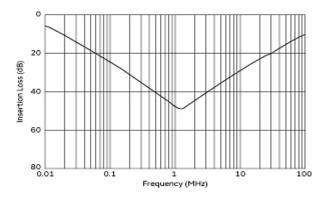

# PLA10AN1821R5D2B

**Insertion Loss Characteristics** 

Insertion Loss Characteristics (Main)

**Equivalent Circuit** 

2 of 2

- 1. This datasheet is downloaded from the website of Murata Manufacturing Co., Ltd. Therefore, it's specifications are subject to change or our products in it may be discontinued without advance notice. Please check with our sales representatives or product engineers before ordering.
- 2. This datasheet has only typical specifications because there is no space for detailed specifications.
- Therefore, please review our product specifications or consult the approval sheet for product specifications before ordering.