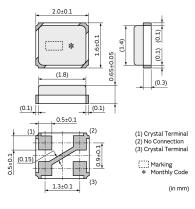

### Specifications

| Product Type                          | Crystal Unit             |
|---------------------------------------|--------------------------|
| Series                                | XRCGB                    |
| Туре                                  | HCR2016                  |
| Frequency                             | 24.0000MHz               |
| Frequency Tolerance                   | +/-30ppm max. (25+/-3°C) |
| Operating Temperature<br>Range        | -40°C~85°C               |
| Frequency Shift by<br>Temperature     | +/-40ppm max.            |
| Frequency Aging                       | +/-5ppm max./year        |
| Equivalent Series<br>Resistance (ESR) | 120ohm max.              |
| Drive Level (DL)                      | 150μW (600μW max.)       |
| Load Capacitance (Cs)                 | 6pF                      |
| Shape                                 | SMD                      |
| Wash                                  | Not available            |
| L x W (size)                          | 2.0x1.6mm                |
| Mass                                  | 6.9mg                    |