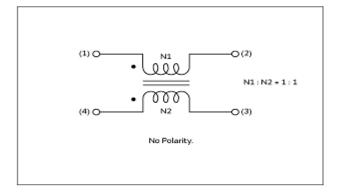

continued

without advance notice. Please check with our sales representatives or product engineers before ordering.

2. This datasheet has only typical specifications because there is no space for detailed specifications.

Therefore, please review our product specifications or consult the approval sheet for product specifications before ordering.





http://www.murata.com/en-gb/products/productdetail?partno=PLA10AN5521R0R2B

1 of 2



Product Search Data Sheet

# PLA10AN5521R0R2B

Note: This datasheet may be out of date. Please download the latest datasheet of PLA10AN5521R0R2B from the official website of Murata Manufacturing Co., Ltd.

http://www.murata.com/en-gb/products/productdetail?partno=PLA10AN5521R0R2B







Insertion Loss Characteristics

Insertion Loss Characteristics (Main)



### Equivalent Circuit

#### Attention

1. This datasheet is downloaded from the website of Murata Manufacturing Co., Ltd. Therefore, it's specifications are subject to change or our products in it may be discontinued

without advance notice. Please check with our sales representatives or product engineers before ordering.

2. This datasheet has only typical specifications because there is no space for detailed specifications.

Therefore, please review our product specifications or consult the approval sheet for product specifications before ordering.



单击下面可查看定价,库存,交付和生命周期等信息

>>Murata(村田)