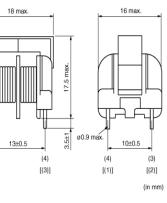

Product Search Data Sheet

## PLA10AN5521R0R2B

Discontinued RoHS REACH

## Appearance & Shape





### Packaging Information

| Packaging | Specifications | Standard<br>Packing<br>Quantity |
|-----------|----------------|---------------------------------|
| -         | Box            | 1260                            |

(1)

[(2)]

#### Attention

1. This datasheet is downloaded from the website of Murata Manufacturing Co., Ltd. Therefore, it's specifications are subject to change or our products in it may be discontinued

without advance notice. Please check with our sales representatives or product engineers before ordering.

2. This datasheet has only typical specifications because there is no space for detailed specifications.

Therefore, please review our product specifications or consult the approval sheet for product specifications before ordering.





http://www.murata.com/en