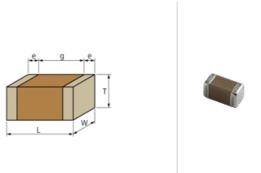

## Shape

|  | L size                                | 1.6 ±0.1mm   |
|--|---------------------------------------|--------------|
|  | W size                                | 0.8 ±0.1mm   |
|  | Tsize                                 | 0.8 ±0.1mm   |
|  | External terminal width e             | 0.2 to 0.5mm |
|  | Distance between external terminals g | 0.5mm min.   |
|  | Size code in inch(mm)                 | 0603 (1608M) |