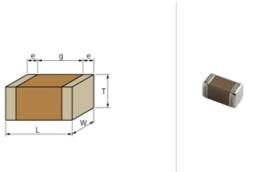

## **Shape**

| L size                                | 1.6 ±0.1mm   |
|---------------------------------------|--------------|
| W size                                | 0.8 ±0.1mm   |
| T size                                | 0.8 ±0.1mm   |
| External terminal width e             | 0.2 to 0.5mm |
| Distance between external terminals g | 0.5mm min.   |
| Size code in inch(mm)                 | 0603 (1608M) |