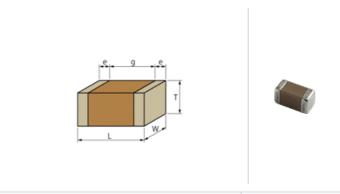

## Shape

| L size                                | 1.6 ±0.1mm   |
|---------------------------------------|--------------|
| W size                                | 0.8 ±0.1mm   |
| T size                                | 0.8 ±0.1mm   |
| External terminal width e             | 0.2 to 0.5mm |
| Distance between external terminals g | 0.5mm min.   |
| Size code in inch(mm)                 | 0603 (1608M) |