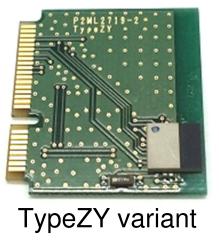

#### Daughterboard with TypeZF or ZY mounted

#### **Design Kit Daughterboard**

- Stand-alone implementation of TypeZF or ZY (except for power source)
- Two variants available: TypeZF and TypeZY
- All I/Os are brought to the card edge connectors (interface to motherboard)