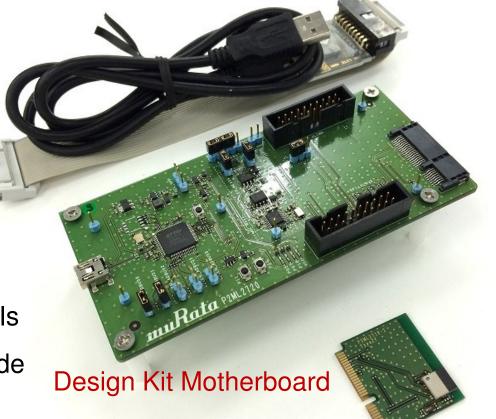

## **TypeZF/ZY Design Kit contents**

#### Hardware contents

- Mother board
- Type ZF or ZY daughter board
- J-Link debugging adapter

#### **Design Kit Motherboard**

- JTAG interface for programming and debugging
- Interface to the TypeZF/ZY Daughter board
- OTP supply voltage generator (6V8)
- Mother board is powered through the USB interface.
- 2 LEDs and 2 pushbuttons for application development
- USB to serial port converter (UART for debugging and/or external host application interface. SPI for current consumption evaluation using SmartSnippets).
- Current evaluation A/D conversion circuitry
- All I/Os are exposed onto 2.54mm pin headers for easy prototyping