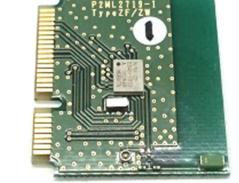

#### Daughterboard with TypeZF or ZY mounted

#### **Design Kit Daughterboard**

- Stand-alone implementation of TypeZF or ZY (except for power source)
- Two variants available: TypeZF and TypeZY
- All I/Os are brought to the card edge connectors (interface to motherboard)

TypeZF variant

单击下面可查看定价,库存,交付和生命周期等信息

>>Murata(村田)