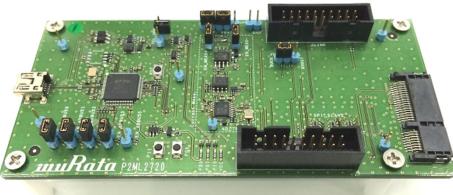

#### **Design Kit Motherboard**

- JTAG interface for programming and debugging
- Interface to the TypeZF/ZY Daughter board
- OTP supply voltage generator (6V8)
- Mother board is powered through the USB interface.
- 2 LEDs and 2 pushbuttons for application development
- USB to serial port converter (UART for debugging and/or external host application interface. SPI for current consumption evaluation using SmartSnippets).
- Current evaluation A/D conversion circuitry
- All I/Os are exposed onto 2.54mm pin headers for easy prototyping