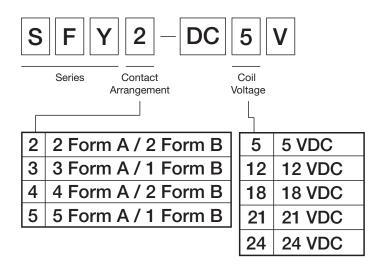

# Low-Profile Safety Relay with Forcibly-Guided Contacts for Safety Applications!

Panasonic, a worldwide leader in Relay Products, is pleased to re-introduce the **NEW SF-Y Series Safety Relays**. Featuring a short, 14.5mm profile and forcibly-guided contacts, the **SF-Y Series** meets EN 50205, Type A safety standards enabling the detection of contact welding for the proper construction of a safety circuit. The **SF-Y Series** is available in four contact configurations from 2 Form A / 2 Form B to 5 Form A / 1 Form B, covering a wide range of safety applications.

### Part Number Information

单击下面可查看定价,库存,交付和生命周期等信息

>>Panasonic(松下)