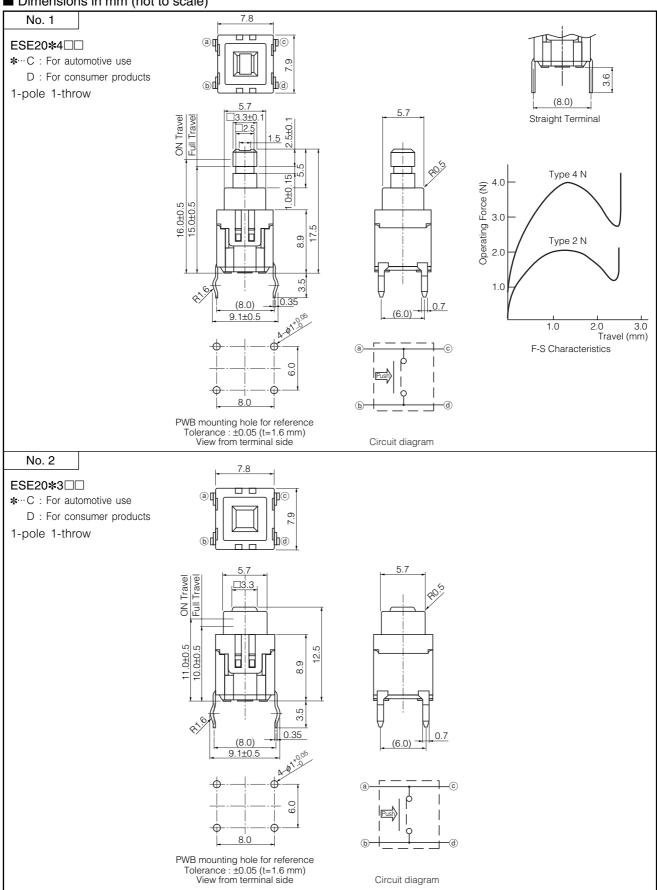

#### ■ Dimensions in mm (not to scale)

#### ■ Standard Products

| Full Travel | Operating<br>Force | Lever<br>Height | Terminal Shape     |           |
|-------------|--------------------|-----------------|--------------------|-----------|
|             |                    |                 | Straight           | Formed    |
| 2.5 mm      | 2.0 N±1.0 N        | 12.5 mm         | ESE20 <b>*</b> 323 | ESE20*321 |
|             |                    | 17.5 mm         | ESE20*423          | ESE20*421 |
|             | 4.0 N±1.5 N        | 12.5 mm         | ESE20*343          | ESE20*341 |
|             |                    | 17.5 mm         | ESE20*443          | ESE20*441 |

#### ■ Specifications

| Rating                        | 0.01 A 5 Vdc to 0.1 A 14 Vdc (Resistive load) |
|-------------------------------|-----------------------------------------------|
| Full Travel                   | 2.5 mm                                        |
| Mounting Height               | 8.9 mm                                        |
| Poles and Throws              | 1-pole 1-throw                                |
| Operating Mode                | Non-lock                                      |
| Operating Force               | 2.0 N±1.0 N, 4.0 N±1.5 N                      |
| Minimum Quantity/Packing Unit | 60 pcs. Polyethylene Bag (Bulk)               |
| Quantity/Carton               | 1200 pcs.                                     |