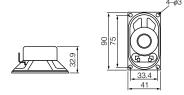

|            |
| EAS-G7D504A2  | 1.5       | _    | 16   |      | Full Range        | 90.0                | 107  |            |
| EAS-G9D550B2  | 1.5       | _    | 16   |      | Full Range        | 87.0                | 45   |            |
| EAS-G9D541A2  | 3         | _    | 8    |      | Full Range        | 88.5                | 135  |            |
| EAS-G12D531E2 | 3         | _    | 8    |      | Full Range        | 93.5                | 180  |            |

EAS4P15SA

EAS4P15SA

Dimensions in mm (not to scale)







EAS45P30S

Dimensions in mm (not to scale)









EAS6P22S

Dimensions in mm (not to scale)





## EAS8P36S

Dimensions in mm (not to scale)





#### EAS4D02C0

Dimensions in mm (not to scale)





# **Panasonic**

#### EASG7D504A2

Dimensions in mm (not to scale)



#### EASG9D550B2

Dimensions in mm (not to scale)



#### EASG9D541A2

Dimensions in mm (not to scale)





#### EASG12D531E2

Dimensions in mm (not to scale)





# 单击下面可查看定价,库存,交付和生命周期等信息

>>Panasonic(松下)