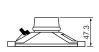

| 16   |      | Full Range        | 87.0                | 45   |            |
| EAS-G9D541A2  | 3         | _    | 8    |      | Full Range        | 88.5                | 135  |            |
| EAS-G12D531E2 | 3         | _    | 8    |      | Full Range        | 93.5                | 180  |            |

EAS4P15SA

EAS4P15SA

Dimensions in mm (not to scale)







EAS45P30S

Dimensions in mm (not to scale)









EAS6P22S

Dimensions in mm (not to scale)





## EAS8P36S

Dimensions in mm (not to scale)





#### EAS4D02C0

Dimensions in mm (not to scale)





# **Panasonic**

#### EASG7D504A2

Dimensions in mm (not to scale)



#### EASG9D550B2

Dimensions in mm (not to scale)



#### EASG9D541A2

Dimensions in mm (not to scale)





#### EASG12D531E2

Dimensions in mm (not to scale)





# 单击下面可查看定价,库存,交付和生命周期等信息

>>Panasonic(松下)