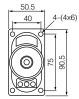

107  |            |
| EAS-G9D550B2  | 1.5       | _    | 16   |      | Full Range        | 87.0                | 45   |            |
| EAS-G9D541A2  | 3         | _    | 8    |      | Full Range        | 88.5                | 135  |            |
| EAS-G12D531E2 | 3         | _    | 8    |      | Full Range        | 93.5                | 180  |            |

EAS4P15SA

EAS4P15SA

Dimensions in mm (not to scale)







EAS45P30S

Dimensions in mm (not to scale)









EAS6P22S

Dimensions in mm (not to scale)





## EAS8P36S

Dimensions in mm (not to scale)





#### EAS4D02C0

Dimensions in mm (not to scale)





# **Panasonic**

#### EASG7D504A2

Dimensions in mm (not to scale)



#### EASG9D550B2

Dimensions in mm (not to scale)



#### EASG9D541A2

Dimensions in mm (not to scale)





#### EASG12D531E2

Dimensions in mm (not to scale)





# 单击下面可查看定价,库存,交付和生命周期等信息

>>Panasonic(松下)