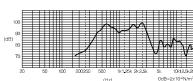

## ■ Specifications

| Part No.      | Input (W) |      | (Ω)  | fo   | (Hz)<br>Frequency | S.P.L.*<br>(dB/1 W/ | (g)  | Comments   |
|---------------|-----------|------|------|------|-------------------|---------------------|------|------------|
|               | Rated     | max. | Imp. | (Hz) | Range             | 0.5 m)              | Mass | Continents |
| EAS-4P15SA    | 0.1       | _    | 8    | 530  | fo - 3k           | 92.0                | 25   |            |
| EAS-45P30S    | 0.1       | _    | 8    |      | fo - 3k           | 93.0                | 24   |            |
| EAS-6P22S     | 0.5       | _    | 8    |      | Full Range        | 92.0                | 75   |            |
| EAS-8P36S     | 0.63      | _    | 25   |      | Full Range        | 95.0                | 83   |            |
| EAS-4D02CO    | 1         | _    | 16   |      | Full Range        | 73.0                | 12   |            |
| EAS-G7D504A2  | 1.5       | _    | 16   |      | Full Range        | 90.0                | 107  |            |
| EAS-G9D550B2  | 1.5       | _    | 16   |      | Full Range        | 87.0                | 45   |            |
| EAS-G9D541A2  | 3         | _    | 8    |      | Full Range        | 88.5                | 135  |            |
| EAS-G12D531E2 | 3         | _    | 8    |      | Full Range        | 93.5                | 180  |            |