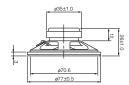

| 83   |            |
| EAS-4D02CO    | 1         | _    | 16   |      | Full Range        | 73.0                | 12   |            |
| EAS-G7D504A2  | 1.5       | _    | 16   |      | Full Range        | 90.0                | 107  |            |
| EAS-G9D550B2  | 1.5       | _    | 16   |      | Full Range        | 87.0                | 45   |            |
| EAS-G9D541A2  | 3         | _    | 8    |      | Full Range        | 88.5                | 135  |            |
| EAS-G12D531E2 | 3         | _    | 8    |      | Full Range        | 93.5                | 180  |            |

EAS4P15SA

EAS4P15SA

Dimensions in mm (not to scale)







EAS45P30S

Dimensions in mm (not to scale)









EAS6P22S

Dimensions in mm (not to scale)





## EAS8P36S

Dimensions in mm (not to scale)





#### EAS4D02C0

Dimensions in mm (not to scale)





# **Panasonic**

#### EASG7D504A2

Dimensions in mm (not to scale)



#### EASG9D550B2

Dimensions in mm (not to scale)



#### EASG9D541A2

Dimensions in mm (not to scale)





#### EASG12D531E2

Dimensions in mm (not to scale)





# 单击下面可查看定价,库存,交付和生命周期等信息

>>Panasonic(松下)