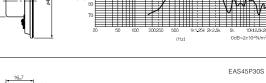

## ■ Specifications

| Part No.      | Input (W) |      | (Ω)  | fo   | (Hz)<br>Frequency | S.P.L.*<br>(dB/1 W/ | (g)  | Comments   |
|---------------|-----------|------|------|------|-------------------|---------------------|------|------------|
|               | Rated     | max. | Imp. | (Hz) | Range             | 0.5 m)              | Mass | Continents |
| EAS-4P15SA    | 0.1       | _    | 8    | 530  | fo - 3k           | 92.0                | 25   |            |
| EAS-45P30S    | 0.1       | _    | 8    |      | fo - 3k           | 93.0                | 24   |            |
| EAS-6P22S     | 0.5       | _    | 8    |      | Full Range        | 92.0                | 75   |            |
| EAS-8P36S     | 0.63      | _    | 25   |      | Full Range        | 95.0                | 83   |            |
| EAS-4D02CO    | 1         | _    | 16   |      | Full Range        | 73.0                | 12   |            |
| EAS-G7D504A2  | 1.5       | _    | 16   |      | Full Range        | 90.0                | 107  |            |
| EAS-G9D550B2  | 1.5       | _    | 16   |      | Full Range        | 87.0                | 45   |            |
| EAS-G9D541A2  | 3         | _    | 8    |      | Full Range        | 88.5                | 135  |            |
| EAS-G12D531E2 | 3         | _    | 8    |      | Full Range        | 93.5                | 180  |            |

EAS4P15SA

EAS4P15SA

Dimensions in mm (not to scale)

EAS45P30S

Dimensions in mm (not to scale)

EAS6P22S

Dimensions in mm (not to scale)