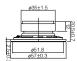

25   |      | Full Range        | 95.0                | 83   |            |
| EAS-4D02CO    | 1         | _    | 16   |      | Full Range        | 73.0                | 12   |            |
| EAS-G7D504A2  | 1.5       | _    | 16   |      | Full Range        | 90.0                | 107  |            |
| EAS-G9D550B2  | 1.5       | _    | 16   |      | Full Range        | 87.0                | 45   |            |
| EAS-G9D541A2  | 3         | _    | 8    |      | Full Range        | 88.5                | 135  |            |
| EAS-G12D531E2 | 3         | _    | 8    |      | Full Range        | 93.5                | 180  |            |

EAS4P15SA

EAS4P15SA

Dimensions in mm (not to scale)







EAS45P30S

Dimensions in mm (not to scale)









EAS6P22S

Dimensions in mm (not to scale)





## EAS8P36S

Dimensions in mm (not to scale)





#### EAS4D02C0

Dimensions in mm (not to scale)





# **Panasonic**

#### EASG7D504A2

Dimensions in mm (not to scale)



#### EASG9D550B2

Dimensions in mm (not to scale)



#### EASG9D541A2

Dimensions in mm (not to scale)





#### EASG12D531E2

Dimensions in mm (not to scale)





# 单击下面可查看定价,库存,交付和生命周期等信息

>>Panasonic(松下)