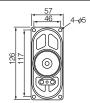

| 16   |      | Full Range        | 87.0                | 45   |            |
| EAS-G9D541A2  | 3         | _    | 8    |      | Full Range        | 88.5                | 135  |            |
| EAS-G12D531E2 | 3         | _    | 8    |      | Full Range        | 93.5                | 180  |            |

EAS4P15SA

EAS4P15SA

Dimensions in mm (not to scale)







EAS45P30S

Dimensions in mm (not to scale)









EAS6P22S

Dimensions in mm (not to scale)





## EAS8P36S

Dimensions in mm (not to scale)





#### EAS4D02C0

Dimensions in mm (not to scale)





# **Panasonic**

#### EASG7D504A2

Dimensions in mm (not to scale)



#### EASG9D550B2

Dimensions in mm (not to scale)



#### EASG9D541A2

Dimensions in mm (not to scale)





#### EASG12D531E2

Dimensions in mm (not to scale)





# 单击下面可查看定价,库存,交付和生命周期等信息

>>Panasonic(松下)