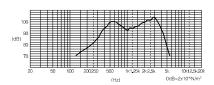

## ■ Specifications

| Part No.      | Input (W) |      | (Ω)  | fo   | (Hz)<br>Frequency | S.P.L.*<br>(dB/1 W/ | (g)  | Comments   |
|---------------|-----------|------|------|------|-------------------|---------------------|------|------------|
|               | Rated     | max. | Imp. | (Hz) | Range             | 0.5 m)              | Mass | Continents |
| EAS-4P15SA    | 0.1       | _    | 8    | 530  | fo - 3k           | 92.0                | 25   |            |
| EAS-45P30S    | 0.1       | _    | 8    |      | fo - 3k           | 93.0                | 24   |            |
| EAS-6P22S     | 0.5       | _    | 8    |      | Full Range        | 92.0                | 75   |            |
| EAS-8P36S     | 0.63      | _    | 25   |      | Full Range        | 95.0                | 83   |            |
| EAS-4D02CO    | 1         | _    | 16   |      | Full Range        | 73.0                | 12   |            |
| EAS-G7D504A2  | 1.5       | _    | 16   |      | Full Range        | 90.0                | 107  |            |
| EAS-G9D550B2  | 1.5       | _    | 16   |      | Full Range        | 87.0                | 45   |            |
| EAS-G9D541A2  | 3         | _    | 8    |      | Full Range        | 88.5                | 135  |            |
| EAS-G12D531E2 | 3         | _    | 8    |      | Full Range        | 93.5                | 180  |            |