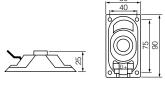

16   |      | Full Range        | 90.0                | 107  |            |
| EAS-G9D550B2  | 1.5       | _    | 16   |      | Full Range        | 87.0                | 45   |            |
| EAS-G9D541A2  | 3         | _    | 8    |      | Full Range        | 88.5                | 135  |            |
| EAS-G12D531E2 | 3         | _    | 8    |      | Full Range        | 93.5                | 180  |            |

EAS4P15SA

EAS4P15SA

Dimensions in mm (not to scale)







EAS45P30S

Dimensions in mm (not to scale)









EAS6P22S

Dimensions in mm (not to scale)





## EAS8P36S

Dimensions in mm (not to scale)





#### EAS4D02C0

Dimensions in mm (not to scale)





# **Panasonic**

#### EASG7D504A2

Dimensions in mm (not to scale)



#### EASG9D550B2

Dimensions in mm (not to scale)



#### EASG9D541A2

Dimensions in mm (not to scale)





#### EASG12D531E2

Dimensions in mm (not to scale)





# 单击下面可查看定价,库存,交付和生命周期等信息

>>Panasonic(松下)