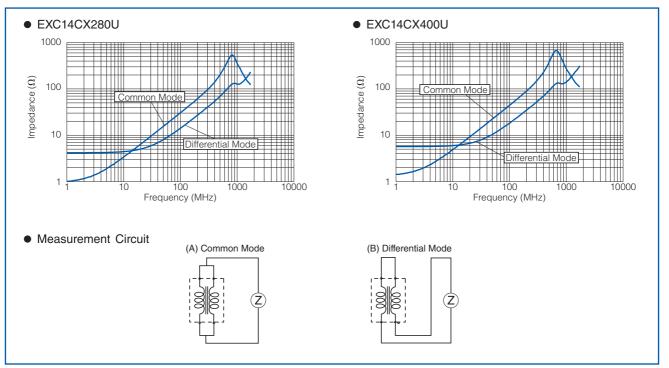

**Common mode Noise Filters**

| Ratings |  |
|---------|--|
|         |  |

| Part Number | Impedance (Ω) at 100 MHz Rated Voltage |                   | Rated Voltage | Rated Current | DC Resistance   |
|-------------|----------------------------------------|-------------------|---------------|---------------|-----------------|
| Fait Number | Common Mode                            | Differential Mode | (V DC)        | (mA DC)       | $(\Omega)$ max. |
| EXC14CX280U | 28 Ω±25 %                              | 25 $\Omega$ max.  | 5             | 100           | 3.0             |
| EXC14CX400U | 40 Ω±25 %                              | 30 $\Omega$ max.  | 5             | 100           | 4.0             |

● Category Temperature Range -40 °C to +85 °C

## Impedance Characteristics (Typical)



### Attenuation Characteristics (Typical)



### ■ As for Packaging Methods, Land Pattern, Soldering Conditions and Safety Precautions, Please see Data Files

Design and specifications are each subject to change without notice. Ask factory for the current technical specifications before purchase and/or use. Should a safety concern arise regarding this product, please be sure to contact us immediately. 单击下面可查看定价,库存,交付和生命周期等信息

>>Panasonic(松下)