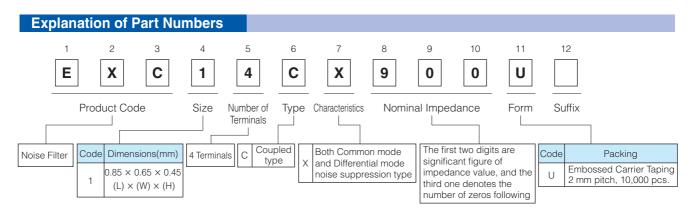

# **Common mode Noise Filters**

## Type: **EXC14CX**



### Features

- Small and thin (L 0.85 mm×W 0.65 mm×H 0.45 mm)
- Effective noise suppression of smartphones by eliminating common mode noises and removing differential signal components
- Strong multilayer/sintered structure, excellent reflow resistance and high mounting reliability
- Lead, halogen and antimony-free
- RoHS compliant

#### **Recommended Applications**

- Smartphones, Tablet PCs and DSC
- Noise suppression of high-speed differential data lines such as MIPI, USB and LVDS





### Dimensions in mm (not to scale)



## Circuit Configuration (No Polarity)



The pin numbers shown here are for reference purposes only. Confirm the actual pin number arrangement with the exchanged specification documents.

Design and specifications are each subject to change without notice. Ask factory for the current technical specifications before purchase and/or use. Should a safety concern arise regarding this product, please be sure to contact us immediately.

# Panasonic

# **Common mode Noise Filters**

| Ratings |  |
|---------|--|
|         |  |

| Part Number | Impedance (Ω) at 100 MHz Rated Voltage |                   | Rated Voltage | Rated Current | DC Resistance   |
|-------------|----------------------------------------|-------------------|---------------|----------