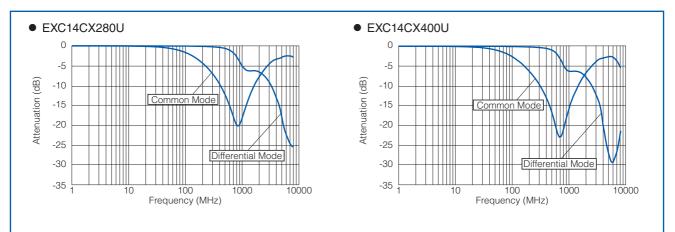

|---------|--|
|         |  |

| Part Number | Impedance (Ω) at 100 MHz Rated Voltage |                   | Rated Voltage | Rated Current | DC Resistance   |
|-------------|----------------------------------------|-------------------|---------------|---------------|-----------------|
| Fait Number | Common Mode                            | Differential Mode | (V DC)        | (mA DC)       | $(\Omega)$ max. |
| EXC14CX280U | 28 Ω±25 %                              | 25 $\Omega$ max.  | 5             | 100           | 3.0             |
| EXC14CX400U | 40 Ω±25 %                              | 30 $\Omega$ max.  | 5             | 100           | 4.0             |

● Category Temperature Range -40 °C to +85 °C

## Impedance Characteristics (Typical)



### Attenuation Characteristics (Typical)



### ■ As for Packaging Methods, Land Pattern, Soldering Conditions and Safety Precautions, Please see Data Files

Design and specifications are each subject to change without notice. Ask factory for the current technical specifications before purchase and/or use. Should a safety concern arise regarding this product, please be sure to contact us immediately. 单击下面可查看定价,库存,交付和生命周期等信息

>>Panasonic(松下)