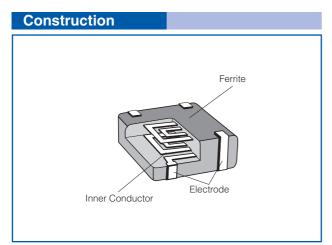

### Features

- Small and thin (L 0.85 mm×W 0.65 mm×H 0.45 mm)
- Effective noise suppression of smartphones by eliminating common mode noises and removing differential signal components
- Strong multilayer/sintered structure, excellent reflow resistance and high mounting reliability
- Lead, halogen and antimony-free
- RoHS compliant