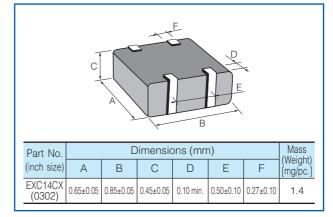

# **Common mode Noise Filters**

## Type: **EXC14CX**



### Features

- Small and thin (L 0.85 mm×W 0.65 mm×H 0.45 mm)
- Effective noise suppression of smartphones by eliminating common mode noises and removing differential signal components
- Strong multilayer/sintered structure, excellent reflow resistance and high mounting reliability
- Lead, halogen and antimony-free
- RoHS compliant

#### **Recommended Applications**

- Smartphones, Tablet PCs and DSC
- Noise suppression of high-speed differential data lines such as MIPI, USB and LVDS





### Dimensions in mm (not to scale)



## Circuit Configuration (No Polarity)



The pin numbers shown here are for reference purposes only. Confirm the actual pin number arrangement with the exchanged specification documents.

Design and specifications are each subject to change without notice. Ask factory for the current technical specifications before purchase and/or use. Should a safety concern arise regarding this product, please be sure to contact us immediately.

# Panasonic

# **Common mode Noise Filters**

| Ratings |  |
|---------|--|
|         |  |

| Part Number | Impedance (Ω) at 100 MHz Rated Voltage |                   | Rated Voltage | Rated Current | DC Resistance   |
|-------------|----------------------------------------|-------------------|---------------|---------------|-----------------|
| Fait Number |