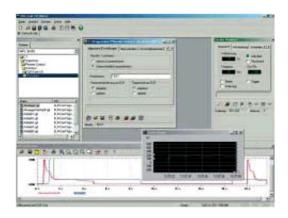

### **Features**

ELR-CONF-WIN 2.0 software is used for the "parameterization" and "visualization" of electronic modules with motor management.

The software can be used to enter all parameters via the keyboard or graphically and send them to the load relay with a click of the mouse. The software is also used to display and record operating data so that it can then be processed further in databases, for example.

The software runs under Windows 9x, Windows ME, Windows NT4.0, Windows 2000, and Windows XP.

Figure 1 Configuration, monitoring, and visualization