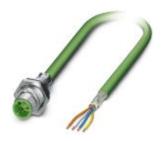

Bus system flush-type plug, PROFINET, 4-pos., M12, shielded, D-coded, rear/screw mounting with M16 thread, with 0.5 m bus cable,  $2 \times 2 \times 0.34 \text{ mm}^2$ 

# Dimensional drawing

M12 flush-type plug

Phoenix Contact 2015 © - all rights reserved http://www.phoenixcontact.com