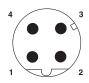

#### Schematic diagram

Pin assignment M12 male connector, 4-pos., D-coded, male side

Housing cutout for M16 fastening thread, mounting panel with feed-through hole (alternatively with surface as protection against rotation)

### Circuit diagram

PROFINET PVC stranded CAT5 [93B]

Contact assignment of the M12 plug