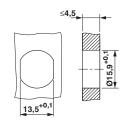

#### Dimensional drawing

#### Schematic diagram

Pin assignment M12 male connector, 4-pos., D-coded, male side

Housing cutout for M16 fastening thread, mounting panel with feed-through hole (alternatively with surface as protection against rotation)