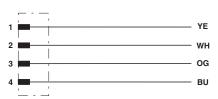

### Circuit diagram

PROFINET PVC stranded CAT5 [93B]

Contact assignment of the M12 plug