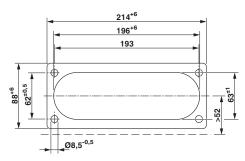

#### **Dimensions**

| Length                          | 92 mm          |
|---------------------------------|----------------|
| Width                           | 222 mm         |
| Height                          | 76 mm          |
| Drill hole distance, horizontal | 62 mm          |
| Drill hole distance, vertical   | 194 mm         |
| Inside height                   | 33 mm          |
| Outside height                  | 53 mm          |
| External cable diameter         | 1x 30 mm 60 mm |
|                                 | 4x 8 mm 16 mm  |
|                                 | 2x 24 mm 54 mm |

#### Dimensional drawing

Wall cutout drawing

Phoenix Contact 2015 © - all rights reserved http://www.phoenixcontact.com