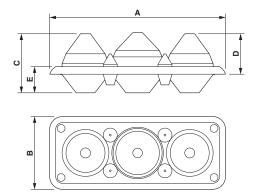

#### **Dimensions**

| Length                          | 92 mm          |
|---------------------------------|----------------|
| Width                           | 222 mm         |
| Height                          | 76 mm          |
| Drill hole distance, horizontal | 62 mm          |
| Drill hole distance, vertical   | 194 mm         |
| Inside height                   | 33 mm          |
| Outside height                  | 53 mm          |
| External cable diameter         | 1x 30 mm 60 mm |
|                                 | 4x 8 mm 16 mm  |
|                                 | 2x 24 mm 54 mm |

#### Dimensional drawing