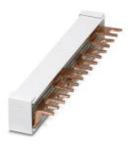

# Wiring bridge - MPB 18/4- 8 - 2809283

Please be informed that the data shown in this PDF Document is generated from our Online Catalog. Please find the complete data in the user's documentation. Our General Terms of Use for Downloads are valid (http://phoenixcontact.com/download)



Wiring bridge for modules with connecting pitch 17.5 mm, 4-phase, 8-pos.

### **Product Features**

- In combination with other devices in the installation distributor, such as residual current devices and miniature circuit breakers
- Practical wiring of all common applications



# Key commercial data

| Packing unit                         | 1 pc            |
|--------------------------------------|-----------------|
| GTIN                                 | 4 017918 076351 |
| Weight per Piece (excluding packing) | 87.35 GRM       |
| Custom tariff number                 | 85369085        |
| Country of origin                    | Germany         |

### Technical data

#### **Dimensions**

|  | Height | 144.4 mm |
|--|--------|----------|
|--|--------|----------|

#### General

| Nomin