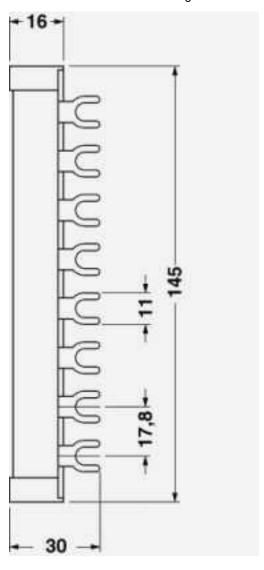

### Dimensioned drawing

Phoenix Contact 2014 © - all rights reserved http://www.phoenixcontact.com

#### **Dimensions**

|  | Height | 144.4 mm |
|--|--------|----------|
|--|--------|----------|