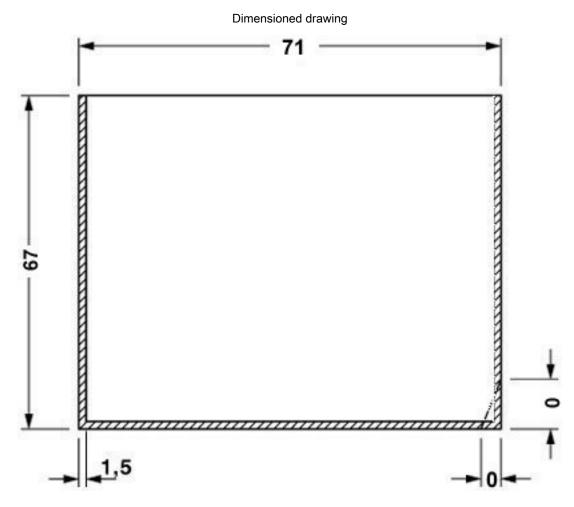

#### Dimensioned drawing

09/08/2014 Page 2 / 8

valid for PCB 13

valid for PCB 14

09/08/2014 Page 4 / 8

Component mounting side, if the double-level upper part is used

09/08/2014 Page 5 / 8

valid for PCB 1; 3; 5 and 6, see explosion drawing