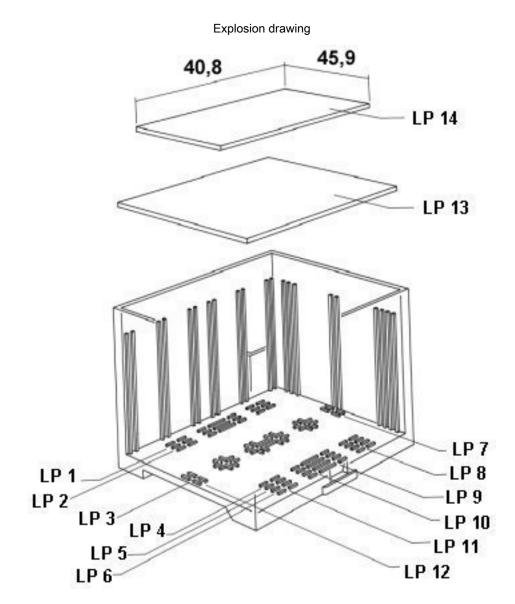

### Drawings

#### Dimensioned drawing

09/08/2014 Page 2 / 8

valid for PCB 13

valid for PCB 14

09/08/2014 Page 4 / 8

Component mounting side, if the double-level upper part is used

09/08/2014 Page 5 / 8

valid for PCB 1; 3; 5 and 6, see explosion drawing

09/08/2014 Page 6 / 8

valid for PCB 7 and 12, see explosion drawing

09/08/2014 Page 7 / 8

valid for PCB 10, see explosion drawing

Phoenix Contact 2014 © - all rights reserved http://www.phoenixcontact.com