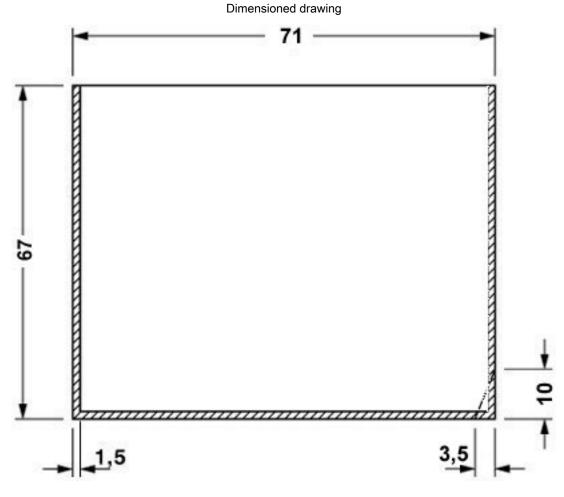

#### Dimensioned drawing

09/08/2014 Page 2 / 8

valid for PCB 13

valid for PCB 14

09/08/2014 Page 4 / 8

Component mounting side, if the double-level upper part is used

09/08/2014 Page 5 / 8

valid for PCB 1; 3; 5 and 6, see explosion drawing

09/08/2014 Page 6 / 8

valid for PCB 7 and 12, see explosion drawing

09/08/2014 Page 7 / 8

valid for PCB 10, see explosion drawing

Phoenix Contact 2014 © - all rights reserved http://www.phoenixcontact.com