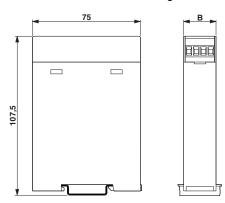

### Drawings

#### Dimensioned drawing

09/08/2014 Page 2 / 8

valid for PCB 13

valid for PCB 14

09/08/2014 Page 4 / 8

Component mounting side, if the double-level upper part is used

09/08/2014 Page 5 / 8

valid for PCB 1; 3; 5 and 6, see explosion drawing