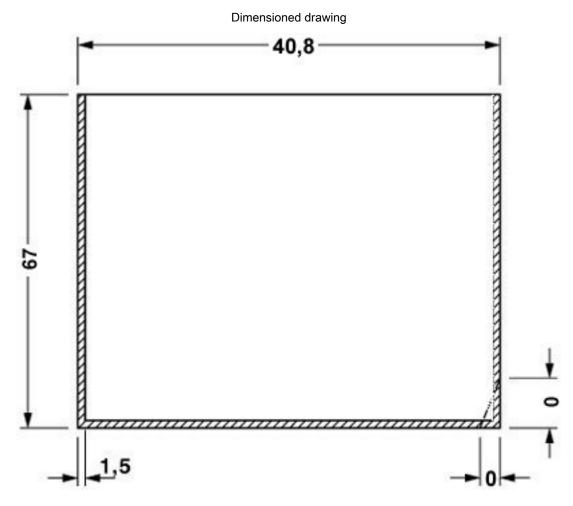

#### Dimensioned drawing

09/08/2014 Page 2 / 8

valid for PCB 13

valid for PCB 14

09/08/2014 Page 4 / 8

Component mounting side, if the double-level upper part is used

09/08/2014 Page 5 / 8

valid for PCB 1; 3; 5 and 6, see explosion drawing