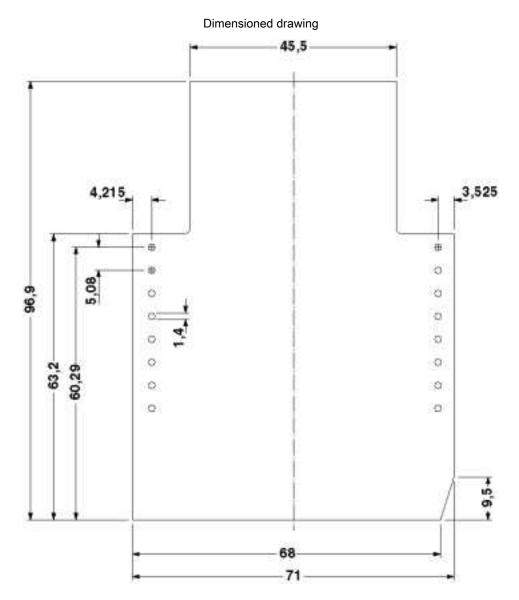

### Drawings

#### Dimensioned drawing

09/08/2014 Page 2 / 8

valid for PCB 13

valid for PCB 14

09/08/2014 Page 4 / 8

Component mounting side, if the double-level upper part is used

09/08/2014 Page 5 / 8

valid for PCB 1; 3; 5 and 6, see explosion drawing