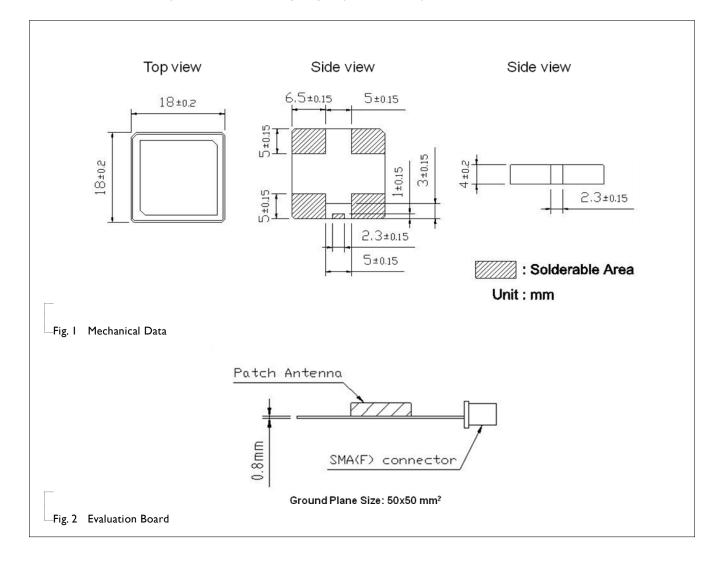

#### NOTE

- I. Based on 50×50mm<sup>2</sup> square ground plane.
- 2. Centre frequency will be offset to working frequency while changes of customer's housing and ground plane.
- 3. Please contact local sales if you need customized design to gain optimum antenna performance.