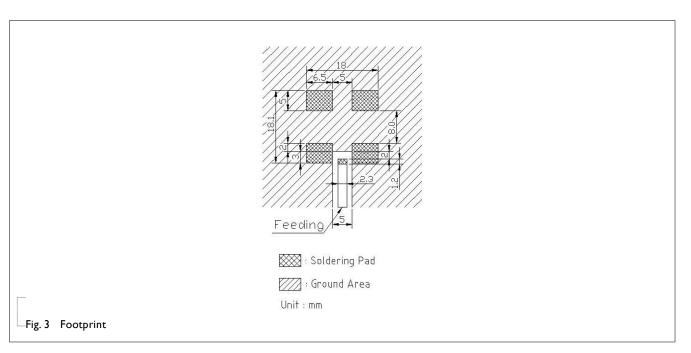

#### NOTE

- I. Based on 50×50mm<sup>2</sup> square ground plane.
- 2. Centre frequency will be offset to working frequency while changes of customer's housing and ground plane.
- 3. Please contact local sales if you need customized design to gain optimum antenna performance.