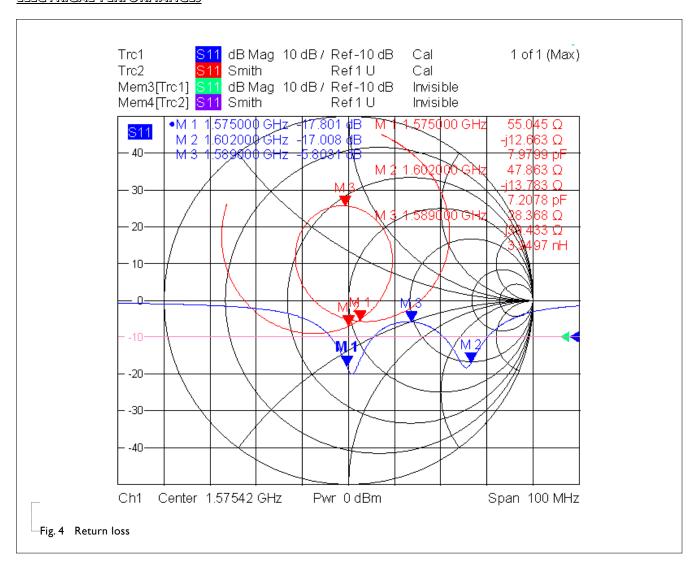

## **SPECIFICATION**

Table I

| DESCRIPTION           | VALUE                    |
|-----------------------|--------------------------|
| Operating Frequency   | 1575~1606 MHz            |
| Bandwidth             | GPS: 7 MHz(Typ.)         |
|                       | Glonass: 7 MHz(Typ.)     |
| Gain                  | GPS: 1.89 dBi (Typ.)     |
|                       | Glonass: 2.59 dBi (Typ.) |
| VSWR                  | 2.0 Max.                 |
| Polarization          | RHCP                     |
| Axis Ratio            | ≦ 12 dB                  |
| Impedance             | <b>50</b> Ω              |
| Operating Temperature | -40~105 °C               |

### **ELECTRICAL PERFORMANCES**

WIRELESS COMPONENTS Ceramic Patch Antenna

6