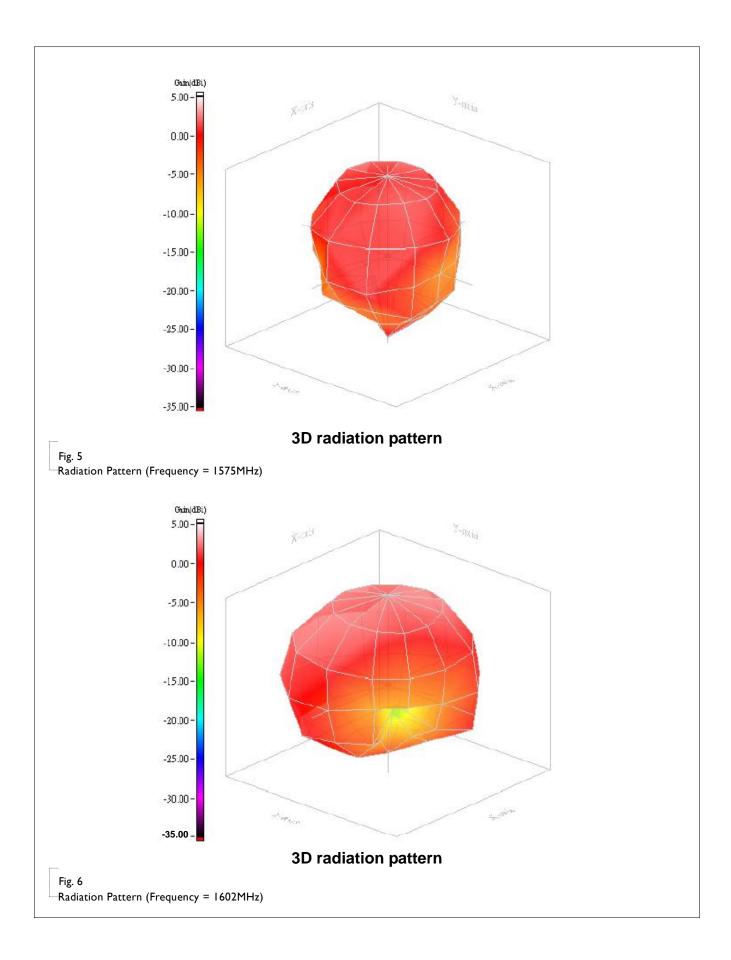

## **SPECIFICATION**

Table I

| DESCRIPTION           | VALUE                    |
|-----------------------|--------------------------|
| Operating Frequency   | 1575~1606 MHz            |
| Bandwidth             | GPS: 7 MHz(Typ.)         |
|                       | Glonass: 7 MHz(Typ.)     |
| Gain                  | GPS: 1.89 dBi (Typ.)     |
|                       | Glonass: 2.59 dBi (Typ.) |
| VSWR                  | 2.0 Max.                 |
| Polarization          | RHCP                     |
| Axis Ratio            | ≦ 12 dB                  |
| Impedance             | <b>50</b> Ω              |
| Operating Temperature | -40~105 °C               |

### **ELECTRICAL PERFORMANCES**

WIRELESS COMPONENTS Ceramic Patch Antenna

6