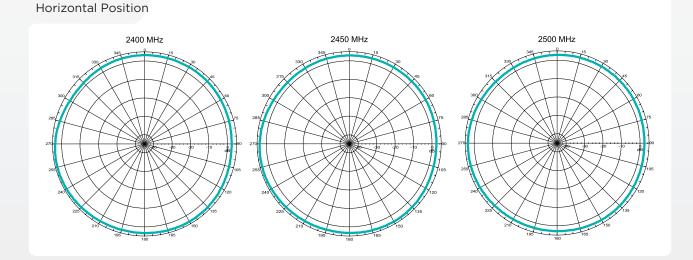

### **Application Notes**

Omni-directional antennas provide a uniform, donutshaped, 360° radiation pattern. The omni-directional pattern is suitable for point-to-multipoint broadcasting in all directions. This antenna is primarily used for WLAN applications. However, it can also be used for a variety of other applications withing the spec ified frequency range. When used as an access point, the antenna is ideally located at the center of the coverage area.

### Gain Performance W1010

Vertical Position

Pulse Finland Oy Takatie 6 90440 Kempele, Finland Tel: +358 207 935 500 Fax: +358 207 935 501 www.pulselectronics.com/products/antennas

LxxxA (xx/xx)

单击下面可查看定价,库存,交付和生命周期等信息