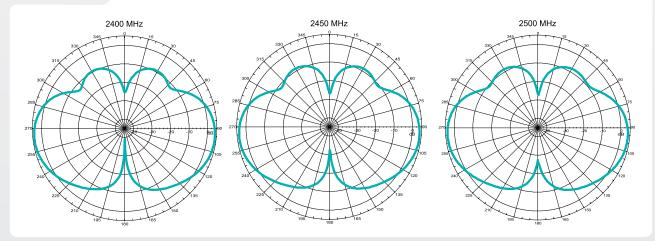

### **Application Notes**

Omni-directional antennas provide a uniform, donutshaped, 360° radiation pattern. The omni-directional pattern is suitable for point-to-multipoint broadcasting in all directions. This antenna is primarily used for WLAN applications. However, it can also be used for a variety of other applications withing the spec ified frequency range. When used as an access point, the antenna is ideally located at the center of the coverage area.

### Gain Performance W1010

Vertical Position

Pulse Finland Oy Takatie 6 90440 Kempele, Finland Tel: +358 207 935 500 Fax: +358 207 935 501 www.pulselectronics.com/products/antennas

LxxxA (xx/xx)

单击下面可查看定价,库存,交付和生命周期等信息