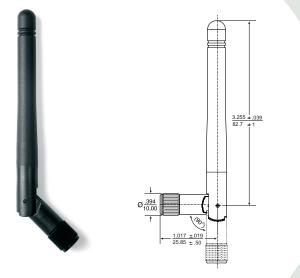

```
Connector
- SMA (Male)
```

Weight 6.3 grams Carton 20/bag; 500/carton

Dimensions: Inches mm

Unless otherwise specified, all tolerances are  $\pm \frac{0.10}{0.25}$ 

### Electrical Specifications @ +25 °C

Note: This part number is lead-free and RoHS compliant. No additional suffix or identifier is required.

| Frequency<br>[GHz] | Gain<br>[dBi] | Impedance<br>[Nom] | VSWR  | Polarization | Electrical<br>Length | Radiation |
|--------------------|---------------|--------------------|-------|--------------|----------------------|-----------|
| 2.4 - 2.5          | 2.0           | 50 Ω               | ≤ 2.0 | Vertical     | 1/4, di-<br>pole     | Omni      |