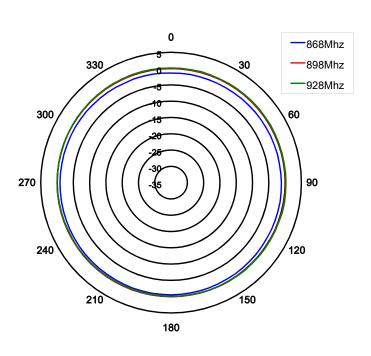

]$ | 50              |
| Return Loss (dB)             | -8              |
| Gain (dBi)                   | 2               |
| Polarization                 | Omnidirectional |

## **Environmental Specifications**

| Operating Temperature [°C] | -40 to +85 |
|----------------------------|------------|
| Storage Temperature [°C]   | -40 to +85 |
| Relative Humidity [%]      | 95         |

### **Mechanical Specifications**

| Radome Material            | TPEE                |
|----------------------------|---------------------|
| Color                      | Black               |
| Ingress Protection         | IP-65               |
| Weight [ozs/g]             | .3 / 9.4            |
| Dimensions [Inches/Meters] | 0.39 x 7 [10 x 179] |

### **Radiation Patterns**

#### **Horizontal Plane**



#### **Vertical Plane**



## 单击下面可查看定价,库存,交付和生命周期等信息

# >>Pulse(普思)