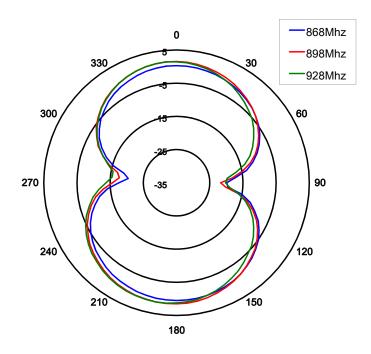

turn Loss (dB)             | -8              |
| Gain (dBi)                   | 2               |
| Polarization                 | Omnidirectional |

## **Environmental Specifications**

| Operating Temperature [°C] | -40 to +85 |
|----------------------------|------------|
| Storage Temperature [°C]   | -40 to +85 |
| Relative Humidity [%]      | 95         |

### **Mechanical Specifications**

| Radome Material            | TPEE                |
|----------------------------|---------------------|
| Color                      | Black               |
| Ingress Protection         | IP-65               |
| Weight [ozs/g]             | .3 / 9.4            |
| Dimensions [Inches/Meters] | 0.39 x 7 [10 x 179] |

### **Radiation Patterns**

#### **Horizontal Plane**



#### **Vertical Plane**



## 单击下面可查看定价,库存,交付和生命周期等信息

# >>Pulse(普思)