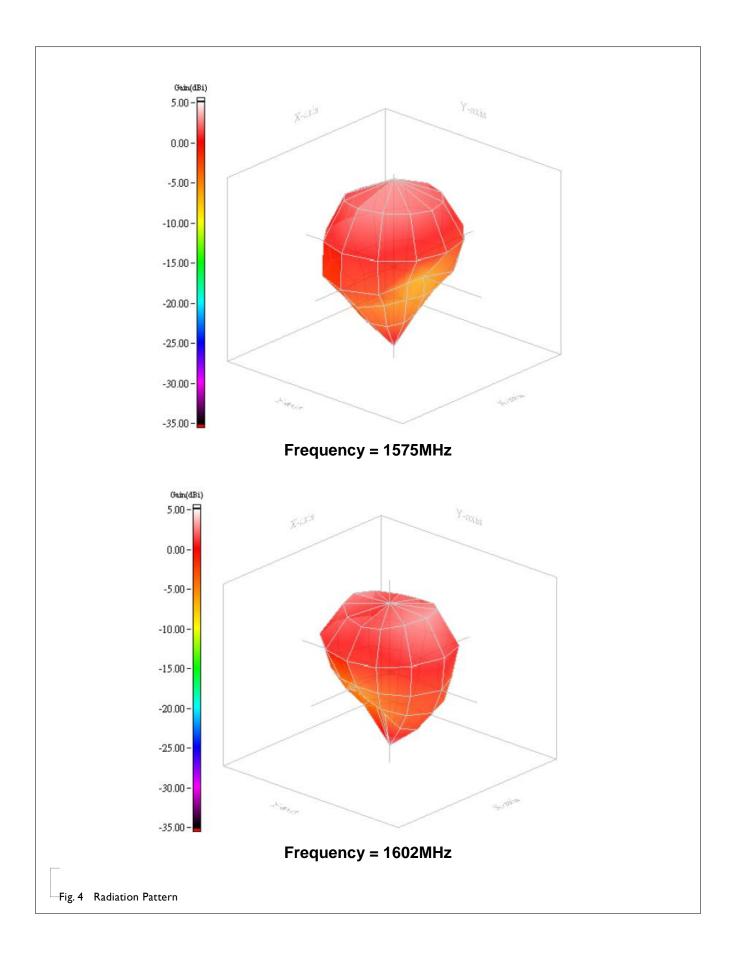

### **SPECIFICATION**

-Table I

| DESCRIPTION           | VALUE                    |
|-----------------------|--------------------------|
| Operating Frequency   | 1575~1606 MHz            |
| Bandwidth             | GPS: 7 MHz(Typ.)         |
|                       | Glonass: 7 MHz(Typ.)     |
| Gain                  | GPS: 2.65 dBi (Typ.)     |
|                       | Glonass: 2.79 dBi (Typ.) |
| VSWR                  | 2.0 Max                  |
| Polarization          | RHCP                     |
| Axis Ratio            | ≦ 12 dB (Typ.)           |
| Impedance             | 50 Ω                     |
| Operating Temperature | -40~105 °C               |

#### **ELECTRICAL PERFORMANCES**

WIRELESS COMPONENTS Ceramic Patch Antenna