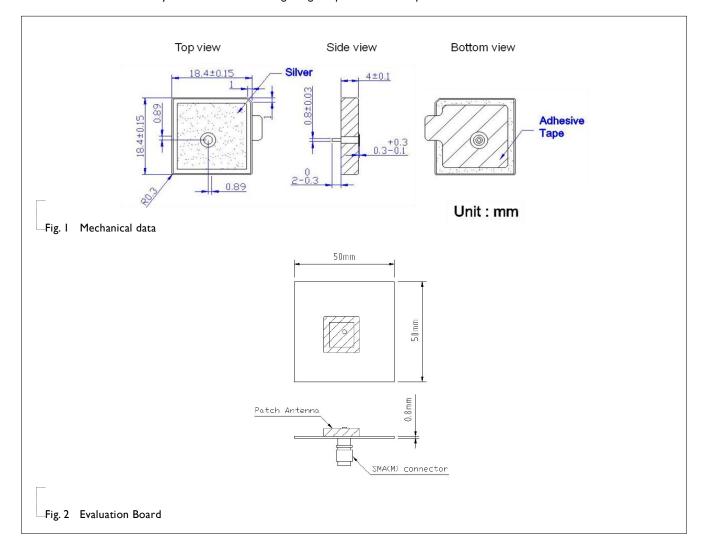

#### NOTE

- I. Based on 50 x 50mm<sup>2</sup> square ground plane.
- 2. Centre frequency will be offset to working frequency while changes of customer's housing and ground plane.
- 3. Please contact local sales if you need customized design to gain optimum Antenna performance.