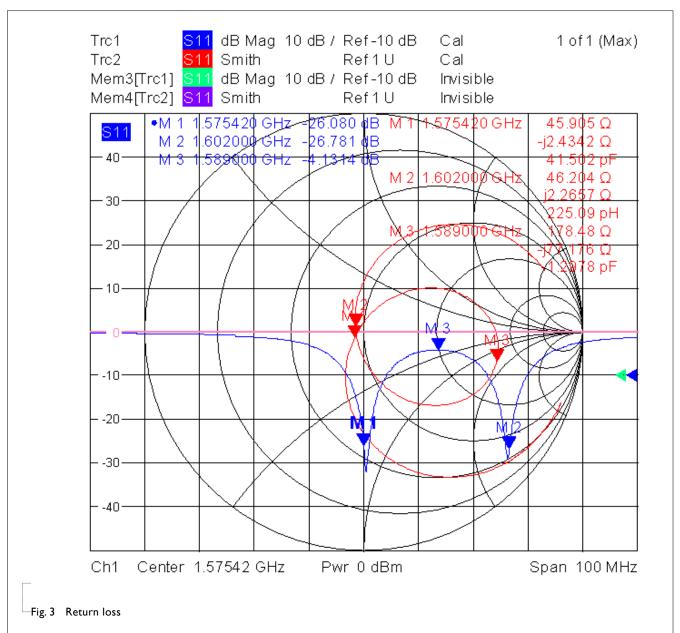

### **SPECIFICATION**

-Table I

| DESCRIPTION           | VALUE                    |
|-----------------------|--------------------------|
| Operating Frequency   | 1575~1606 MHz            |
| Bandwidth             | GPS: 7 MHz(Typ.)         |
|                       | Glonass: 7 MHz(Typ.)     |
| Gain                  | GPS: 2.65 dBi (Typ.)     |
|                       | Glonass: 2.79 dBi (Typ.) |
| VSWR                  | 2.0 Max                  |
| Polarization          | RHCP                     |
| Axis Ratio            | ≦ 12 dB (Typ.)           |
| Impedance             | 50 Ω                     |
| Operating Temperature | -40~105 °C               |

#### NOTE

- I. Based on 50 x 50mm<sup>2</sup> square ground plane.
- 2. Centre frequency will be offset to working frequency while changes of customer's housing and ground plane.
- 3. Please contact local sales if you need customized design to gain optimum Antenna performance.