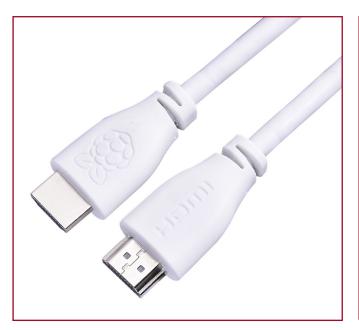

## Official Raspberry Pi HDMI Cable

- The official Raspberry Pi HDMI cable has been engineered to maximise the performance and functionality of your Raspberry Pi 3. (Backward compatible with all previous generations of Raspberry Pi).
- Triple layer shielding allows you to get the best performance from your Wi-Fi and Bluetooth connectivity with your Raspberry Pi 3.
- Different cable options to suit your project Choose between 1M & 2M cable lengths in either Black or White. Meets the very latest HDMI Version 2.0 standards.

| Part Number | Colour | Length |
|-------------|--------|--------|
| CPRP010-W   | White  | 1 M    |
| CPRP020-W   | White  | 2M     |
| CPRP010-B   | Black  | 1M     |
| CPRP020-B   | Black  | 2M     |