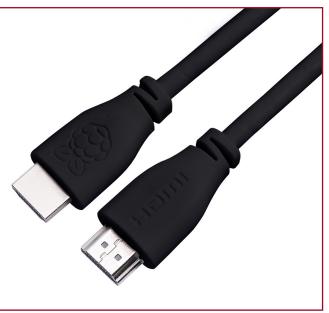

## Official Raspberry Pi HDMI Cable

- The official Raspberry Pi HDMI cable has been engineered to maximise the performance and functionality of your Raspberry Pi 3. (Backward compatible with all previous generations of Raspberry Pi).
- Triple layer shielding allows you to get the best performance from your Wi-Fi and Bluetooth connectivity with your Raspberry Pi 3.
- Different cable options to suit your project Choose between 1M & 2M cable lengths in either Black or White. Meets the very latest HDMI Version 2.0 standards.

| Part Number | Colour | Length |
|-------------|--------|--------|
| CPRP010-W   | White  | 1 M    |
| CPRP020-W   | White  | 2M     |
| CPRP010-B   | Black  | 1M     |
| CPRP020-B   | Black  | 2M     |