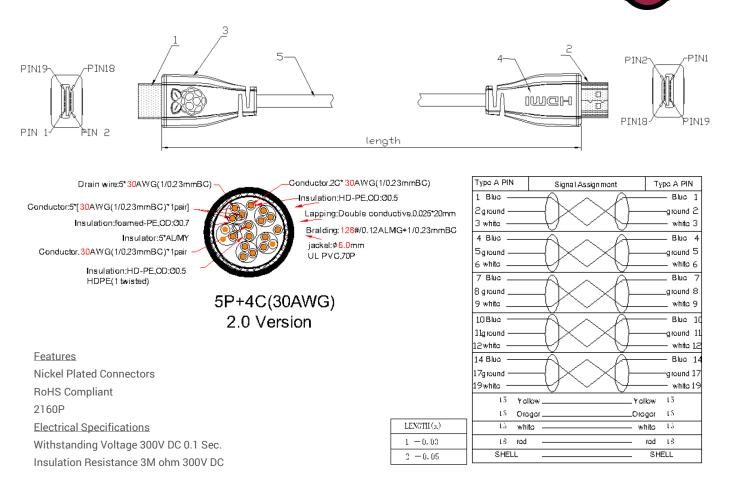

## Official Raspberry Pi HDMI Cable

- 30/6.0 HDMI cable full 19+1pins, 30AWG, 6.0MM
- 2.0 Version with Ethernet and Audio return channel
- Nickel plated contact to resist corrosion and for optimum connection and maximum signal transfer
- Triple shielded to protect signal: Two layers of Aluminium Mylar & One layer of Aluminium Magnesium (128 Strand)
- RoHS soft PVC jacket for lifetime protection
- Pure Oxygen-free copper for ultimate conductivity
- Support 3D,4K\*2K,17.8Gbps,2160P/60Hz and X.V.color