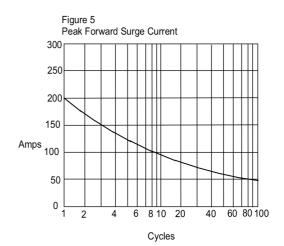

Peak Forward Surge Current - Amperes versus Number Of Cycles At 60Hz - Cycles

CHONGQING DAI Downloaded From Oneyac.com

LOGY CO.,LTD.

单击下面可查看定价,库存,交付和生命周期等信息

>>RCD(达标电子)