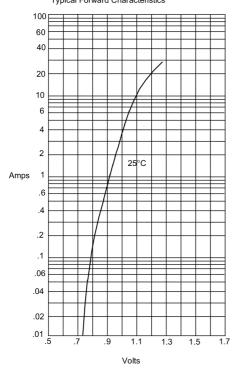

## RATINGS AND CHARACTERISTIC CURVES S10A THRU S10M

Figure 1 Typical Forward Characteristics

Average Forward Rectified Current - Amperes versus Case Temperature -  $^\circ \mathrm{C}$ 

Instantaneous Forward Current - Amperes versus Instantaneous Forward Voltage - Volts