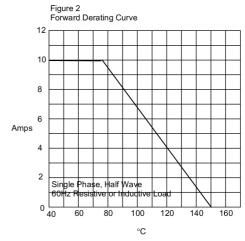

## RATINGS AND CHARACTERISTIC CURVES S10A THRU S10M

Figure 1 Typical Forward Characteristics

Average Forward Rectified Current - Amperes versus Case Temperature -  $^\circ \mathrm{C}$ 

Instantaneous Forward Current - Amperes versus Instantaneous Forward Voltage - Volts