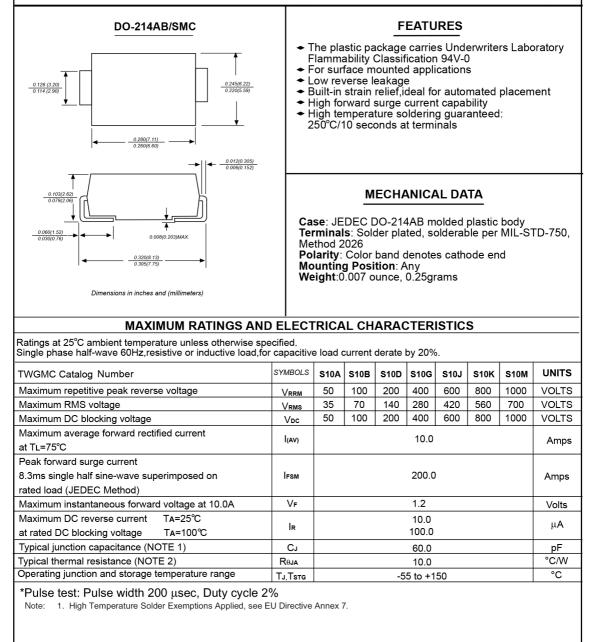

## RATINGS AND CHARACTERISTIC CURVES S10A THRU S10M

Figure 1 Typical Forward Characteristics

Average Forward Rectified Current - Amperes versus Case Temperature -  $^\circ \mathrm{C}$ 

Instantaneous Forward Current - Amperes versus Instantaneous Forward Voltage - Volts