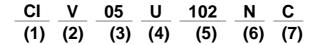

#### PRODUCT IDENTIFICATION

- (1) Chip Beads
- (3) Dimension
- (5) Nominal impedance (601:600Ω, 102:1000Ω)
- (6) Thickness option(N:Standard, A:Thinner than standard, B:Thicker than standard)
- (7) Packaging(C:paper tape, E:embossed tape)
- (2) Multi-layer type for GHz Noies suppression
- (4) Material Code