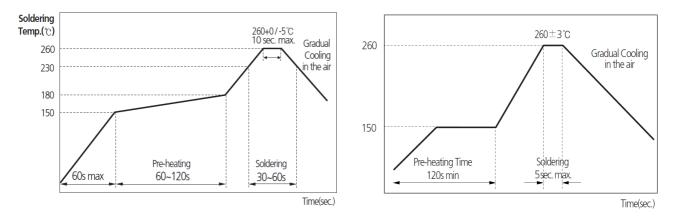

## REFLOW SOLDERING

FLOW SOLDERING

PACKAGING

| Packaging Style   | Quantity(pcs/reel) |
|-------------------|--------------------|
| Card Board Taping | 4000               |

Any data in this sheet are subject to change, modify or discontinue without notice. The data sheets include the typical data for design reference only. If there is any question regarding the data sheets, please contact our sales personnel or application engineers. >>Samsung Electro-Mechanics(三星电机)