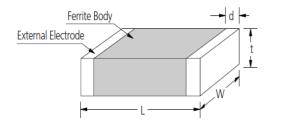

#### DIMENSION

| Туре | Dimension [mm] |          |          |          |  |
|------|----------------|----------|----------|----------|--|
|      | L              | w        | t        | d        |  |
| 05   | 1.0±0.05       | 0.5±0.05 | 0.5±0.05 | 0.25±0.1 |  |