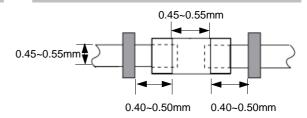

# Chip Bead For GHz noise suppression

## CIV05 Series (1005/ EIA 0402)

## APPLICATION

High frequency EMI prevention application to computers, printers, VCRs, TVs and mobile phones.

#### FEATURES

- CIV Series have high impedance in a GHz band and suppress GHz noise which is usually made due to high frequency of the electronic appliances, high speed and mass storage of the data.
- Excellent solderability and high heat resistance for either flow or reflow soldering
- Monolithic inorganic material construction for high reliability



#### **RECOMMENDED LAND PATTERN**



#### DIMENSION



| Туре | Dimension [mm] |          |          |          |  |
|------|----------------|----------|----------|----------|--|
|      | L              | w        | t        | d        |  |
| 05   | 1.0±0.05       | 0.5±0.05 | 0.5±0.05 | 0.25±0.1 |  |

#### DESCRIPTION

| Part no.  | Impedance              | Impedance            | DC Resistance | Rated Current |
|-----------|------------------------|----------------------|---------------|---------------|
|           | (Ω) <b>±25%@100MHz</b> | (Ω) <b>±40%@1GHz</b> | (Ω) Max.      | (mA) Max.     |
| CIV05U601 | 600                    | 1000                 | 0.7           | 300           |
| CIV05U102 | 1000                   | 1400                 | 1.1           | 250           |
| CIV05J102 | 1000                   | 2000