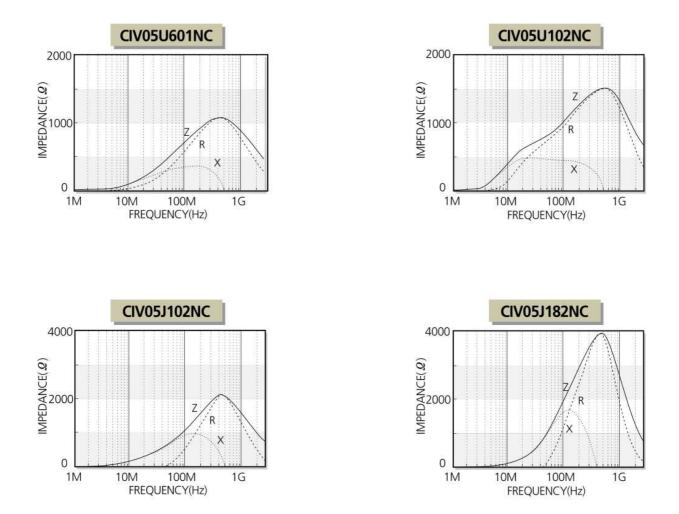

#### DESCRIPTION

| Part no.  | Impedance              | Impedance            | DC Resistance | Rated Current |
|-----------|------------------------|----------------------|---------------|---------------|
|           | (Ω) <b>±25%@100MHz</b> | (Ω) <b>±40%@1GHz</b> | (Ω) Max.      | (mA) Max.     |
| CIV05U601 | 600                    | 1000                 | 0.7           | 300           |
| CIV05U102 | 1000                   | 1400                 | 1.1           | 250           |
| CIV05J102 | 1000                   | 2000                 | 1.25          | 250           |
| CIV05J182 | 1800                   | 2700                 | 2.20          | 200           |