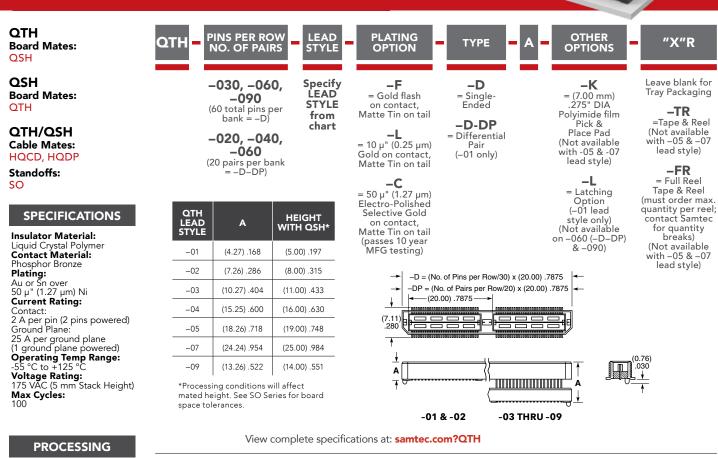

## N R Z **25** G b p s

## (0.50 mm) .0197" PITCH • QTH/QSH SERIES



## Lead-Free Solderable:

SMT Lead Coplanarity: (0.10 mm) .004" max (030-060) (0.15 mm) .006" max (090)\* \*(.004" stencil solution may be available; contact ipg@samtec.com) Board Stacking: For applications requiring more than two connectors contact ipg@samtec.com

## **STANDARDS**

**PISMO™ 1:** Visit samtec.com/standards for more information.

10 YEAR MFG

PRODUC



**Note:** Some lengths, styles and options are non-standard, non-returnable.

View complete specifications at: samtec.com?QSH

samtec.com/QSeries

F-224

单击下面可查看定价,库存,交付和生命周期等信息

>>SAMTEC