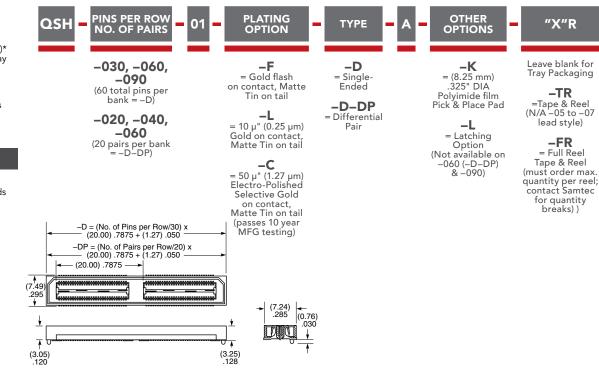

## N R Z **25** G b p s

## (0.50 mm) .0197" PITCH • QTH/QSH SERIES



## Lead-Free Solderable:

SMT Lead Coplanarity: (0.10 mm) .004" max (030-060) (0.15 mm) .006" max (090)\* \*(.004" stencil solution may be available; contact ipg@samtec.com) Board Stacking: For applications requiring more than two connectors contact ipg@samtec.com

## **STANDARDS**

**PISMO™ 1:** Visit samtec.com/standards for more information.

10 YEAR MFG

PRODUC



**Note:** Some lengths, styles and options are non-standard, non-returnable.

View complete specifications at: samtec.com?QSH

samtec.com/QSeries

F-224

单击下面可查看定价,库存,交付和生命周期等信息

>>SAMTEC