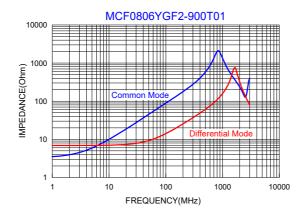

pecification

| Tai-Tech<br>Part Number | Common<br>Mode<br>Impedance<br>(Ω) | Test<br>Frequency<br>(MHz) | Rated<br>Voltage<br>(Vdc) | Insulation Resistance $(M\Omega)$ min. | DC<br>Resistance<br>(Ω) max. | Rated<br>Current<br>(mA) max. |
|-------------------------|------------------------------------|----------------------------|---------------------------|----------------------------------------|------------------------------|-------------------------------|
| MCF0806YGF2-900T01      | 90±25%                             | 100                        | 5                         | 10                                     | 4.0                          | 100                           |

Rated current: based on temperature rise test

www.tai-tech.com.tw

# Impedance-Frequency Characteristics



www.tai-tech.com.tw

## 单击下面可查看定价,库存,交付和生命周期等信息

>>TAI-TECH(台庆)