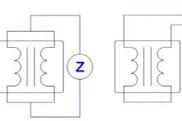

#### 1. Features and Application

- ◆MCF Series are common mode filter designed to suppress common mode noise for high speed differential data lines, such as USB, LVDS, DVI, HDMI, and MIPI.
- •These differential interfaces can be used in personal computers, note books, mobile phone, LED, TVs, Blu-ray/DVD players, personal handheld equipments, etc.
- •Operating Temperature:-25~+85°ℂ (Including self-temperature rise)