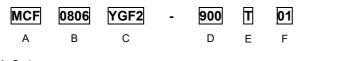

### **Common Mode Filter**

MCF0806YGF2-900T01

#### 3. Part Numbering

A: Series

B: Dimension

C: Material Lead Free Code

D: Impedance Common Mode Impedance 900=90  $\Omega$ 

E: Packaging T=Taping and Reel F: Rated Current 01=100mA