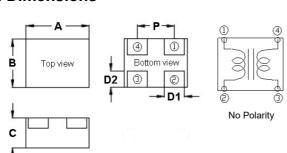

#### 2. Dimensions

| Chip Size |    |           |           |            |           |           |           |  |  |  |
|-----------|----|-----------|-----------|------------|-----------|-----------|-----------|--|--|--|
| Siz       | ze | Α         | В         | С          | Р         | D1        | D2        |  |  |  |
| 080       | )6 | 0.85±0.05 | 0.65±0.05 | 0.40 ±0.05 | 0.50±0.10 | 0.27±0.05 | 0.20±0.10 |  |  |  |

Units: mm