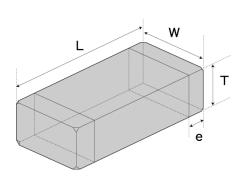

#### External Dimensions

| Dimension L | 2.0 ±0.10 mm               |
|-------------|----------------------------|
| Dimension W | $1.25 \pm 0.10 \text{ mm}$ |
| Dimension T | $1.25 \pm 0.10 \text{ mm}$ |
| Dimension e | $0.50 \pm 0.25 \text{ mm}$ |