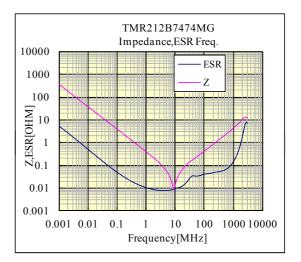

### *○TMR212B7474MG*

部品特性は設置環境、測定条件等により変化する場合があります。本データをご使用される際は実際の製品特性に対する参考 データとしてご活用ください。また、本データは予告無く追加・削除及び変更を行う場合があります。ご注文の際は、納入仕様書の ご確認をお願いします。

The data is reference only. Electrical characteristics vary depending on environment or measurement condition. TAIYO YUDEN reserves the right to make change to the data at any time without notice. Before making final selection, please check product specification.