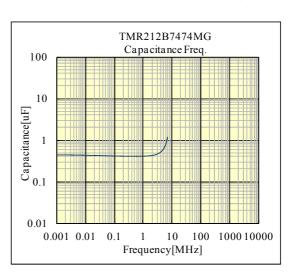

### *○TMR212B7474MG*

部品特性は設置環境、測定条件等により変化する場合があります。本データをご使用される際は実際の製品特性に対する参考 データとしてご活用ください。また、本データは予告無く追加・削除及び変更を行う場合があります。ご注文の際は、納入仕様書の ご確認をお願いします。

The data is reference only. Electrical characteristics vary depending on environment or measurement condition. TAIYO YUDEN reserves the right to make change to the data at any time without notice. Before making final selection, please check product specification.