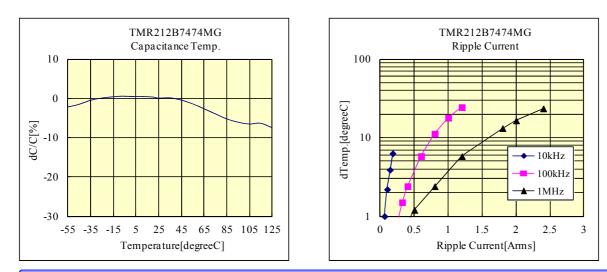

### *○TMR212B7474MG*

部品特性は設置環境、測定条件等により変化する場合があります。本データをご使用される際は実際の製品特性に対する参考 データとしてご活用ください。また、本データは予告無く追加・削除及び変更を行う場合があります。ご注文の際は、納入仕様書の ご確認をお願いします。

The data is reference only. Electrical characteristics vary depending on environment or measurement condition. TAIYO YUDEN reserves the right to make change to the data at any time without notice. Before making final selection, please check product specification.