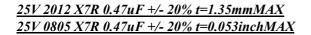

#### Products characteristics table

| Capacitance                                   | 0.47 uF ± 20 % |
|-----------------------------------------------|----------------|
| Case Size (EIA/JIS)                           | 0805/2012      |
| Rated Voltage                                 | 25 V           |
| tanδ (max)                                    | 3.5 %          |
| Temperature Characteristic (EIA)              | X7R            |
| Operating Temp. Range (EIA)                   | -55 to +125 ℃  |
| High Temperature Loading<br>(% Rated Voltage) | 200 %          |
| Insulation Resistance (min)                   | 500 ΜΩ·μF      |
| RoHS Compliance (10 subst.)                   | Yes            |
| REACH Compliance (209 subst.)                 | Yes            |
| Halogen Free                                  | Yes            |
| Soldering                                     | Reflow         |

#### External Dimensions

| Dimension L | 2.0 ±0.10 mm               |
|-------------|----------------------------|
| Dimension W | $1.25 \pm 0.10 \text{ mm}$ |
| Dimension T | $1.25 \pm 0.10 \text{ mm}$ |
| Dimension e | $0.50 \pm 0.25 \text{ mm}$ |