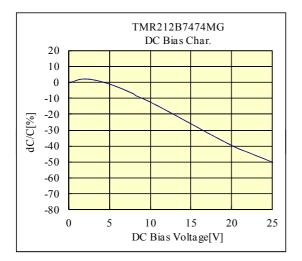

|

#### Features

- Item Summary
  - 0.47uF±20%, 25V,
  - X7R, 0805/2012 (EIA/JIS)
- Lifecycle Stage
- Non-preferred
- AEC-Q200 qualified
- Standard packaging quantity (minimum)
  Taping Embossed 3000pcs

#### External Dimensions

| Dimension L | 2.0 ±0.10 mm               |
|-------------|----------------------------|
| Dimension W | $1.25 \pm 0.10 \text{ mm}$ |
| Dimension T | $1.25 \pm 0.10 \text{ mm}$ |
| Dimension e | $0.50 \pm 0.25 \text{ mm}$ |

The data is reference only. Electrical characteristics vary depending on environment or measurement condition. TAIYO YUDEN reserves the right to make change to the data at any time without notice. Before making final selection, please check product specification.

TAIYO YUDEN

RoHS compliance product

16QA02

### *○TMR212B7474MG*













部品特性は設置環境、測定条件等により変化する場合があります。本データをご使用される際は実際の製品特性に対する参考 データとしてご活用ください。また、本データは予告無く追加・削除及び変更を行う場合があります。ご注文の際は、納入仕様書の ご確認をお願いします。

The data is reference only. Electrical characteristics vary depending on environment or measurement condition. TAIYO YUDEN reserves the right to make change to the data at any time without notice. Before making final selection, please check product specification.

#### Please read this notice before using the TAIYO YUDEN products.

# REMINDERS

- Please conduct validation and verification of our products in actual condition of mounting and operating environment before using our products.
- The product listed in this spec sheet is intended for use in general electronic equipment (e.g., AV equipment, OA equipment, home electric appliances, office equipment